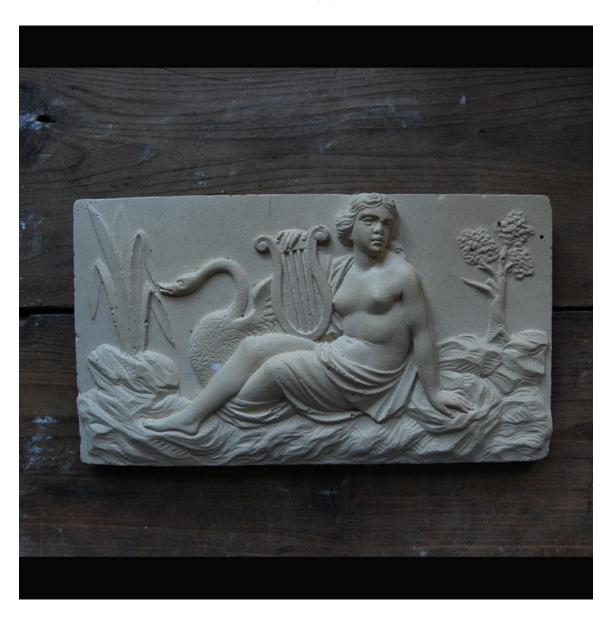

## AN ENGLISH RELIEF-CAST TABLET OF LEDA AND THE SWAN,

Cast in plaster at LASSCO Three Pigeons by Peter Hone, from an eighteenth century fireplace relief,

the tablet cast with the seated female figure with the swan,

DIMENSIONS: 12.5cm (5") High, 23cm (9") Wide

STOCK CODE: 42851

## **HISTORY**

Peter Hone is a celebrated Master Plaster Caster with his workshop here at LASSCO Three Pigeons.

The classical story of Greek origin relates how Zeus, disguised as a swan, seduces Leda.