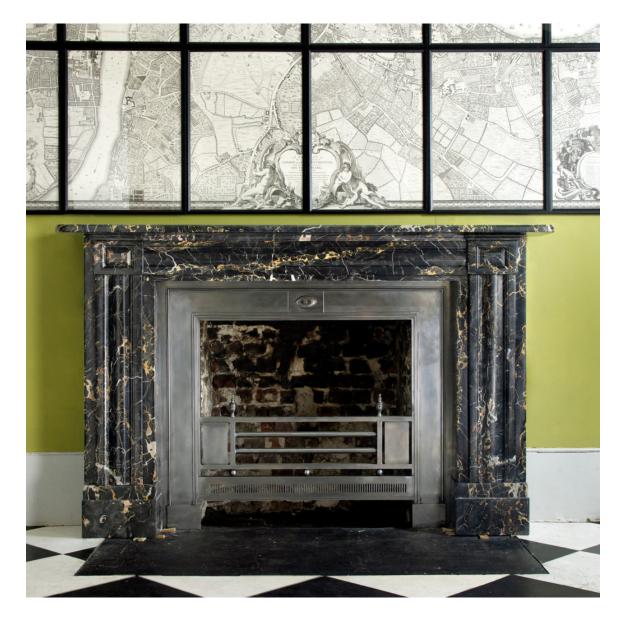

## WILLIAM IV PORTORO FIREPLACE,

## circa 1835,

the rectangular shelf above moulded frieze flanked by fielded endblocks, on conforming jambs with square footblocks. Stored off-site, please enquire to view in person.

DIMENSIONS: 126.5cm (49<sup>3</sup>") High, 199cm (78<sup>3</sup>") Wide, 35cm (13<sup>3</sup>") Deep, Aperture width 123 cm x 104.5 cm high

## STOCK CODE: nf0099