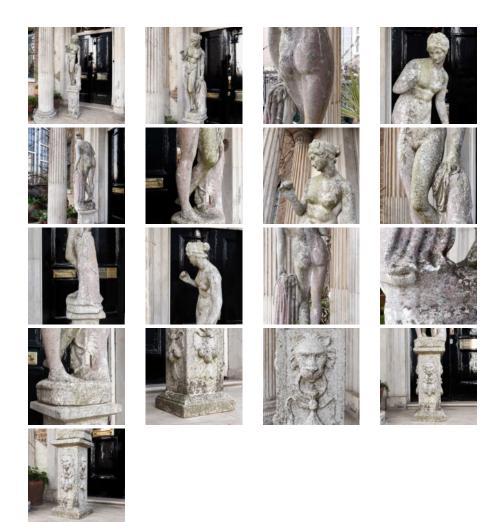

## WEATHERED STATUE OF VENUS WITH THE APPLE,

after the original by Danish neo-classical sculptor, Bertel Thorvaldsen (1770–1844) reconstituted stone, sold with plinth. Twentieth century.

DIMENSIONS: 197cm (77<sup>1/2</sup>") High, 40cm (15<sup>3/4</sup>") Wide, 40cm (15<sup>3/4</sup>") Deep, Plinth height 70 cm x 30 cm deep. Statue is 127 cm high x 40 cm wide

STOCK CODE: 79626