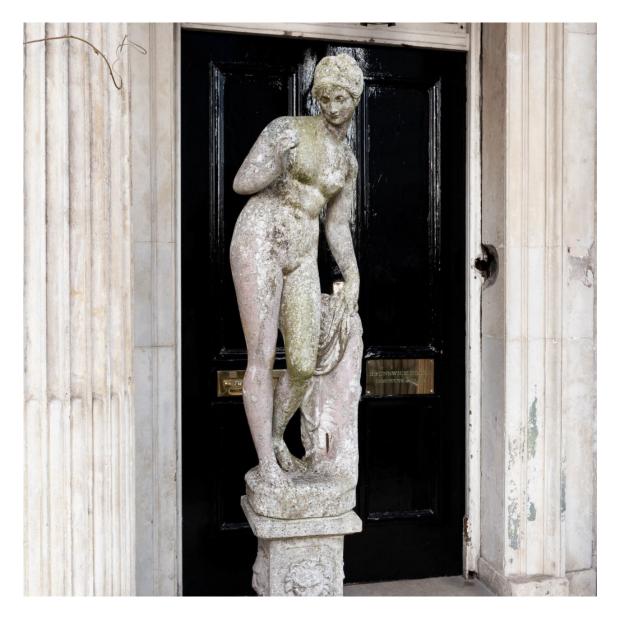

## WEATHERED STATUE OF VENUS WITH THE APPLE,

after the original by Danish neo-classical sculptor, Bertel Thorvaldsen (1770–1844) reconstituted stone, sold with plinth. Twentieth century.

DIMENSIONS: 197cm (77<sup>1/2</sup>") High, 40cm (15<sup>3/4</sup>") Wide, 40cm (15<sup>3/4</sup>") Deep, Plinth height 70 cm x 30 cm deep. Statue is 127 cm high x 40 cm wide

STOCK CODE: 79626