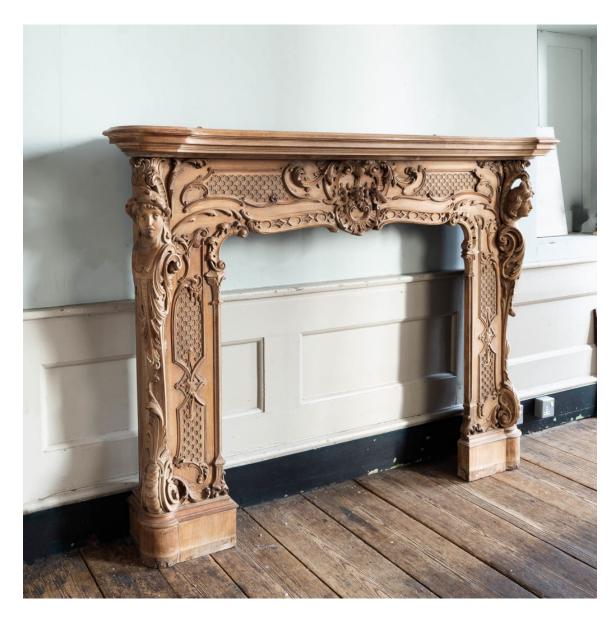

## VICTORIAN ROCOCO CARVED MAHOGANY FIREPLACE

based on the mid-eighteenth century designs of Mattias Lock,

the frieze centre by *rocaille* cartouche and headed by acanthine fronds, the jambs with canted figural terms.

DIMENSIONS: 133cm ( $52^{\frac{1}{4}}$ ") High, 183cm (72") Wide, 35cm ( $13^{\frac{3}{4}}$ ") Deep, Opening width 107 cm

x 101.5 cm wide

STOCK CODE: 79034

**HISTORY** 

An old painted surface has evidently been stripped at some stage and some might consider this chimneypiece 'un-finished' at current. Possible options could include polishing, painting or gilding.