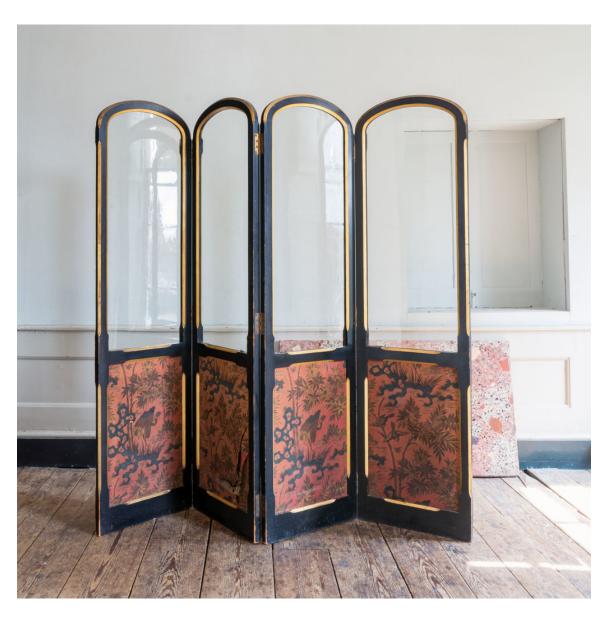

## VICTORIAN PARCEL-GILT AND EBONISED DRAUGHT SCREEN,

with decorative fabric panels depicting cranes, bamboo and birds (Japanese?), all faded with some perished, the upper sections glazed (likely later). Each panel is 50.5 cm wide

DIMENSIONS: 187.5cm ( $73^{\frac{3}{4}}$ ") High, 202cm ( $79^{\frac{3}{2}}$ ") Wide, 3.2cm ( $1^{\frac{3}{4}}$ ") Deep, each panel is 50.5 cm wide

STOCK CODE: 78527