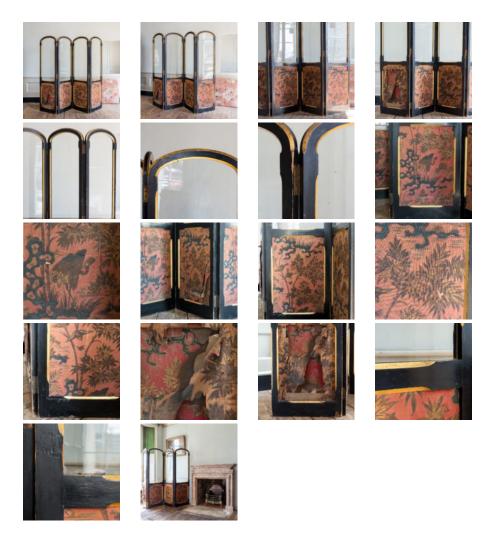

## VICTORIAN PARCEL-GILT AND EBONISED DRAUGHT SCREEN,

with decorative fabric panels depicting cranes, bamboo and birds (Japanese?), all faded with some perished, the upper sections glazed (likely later). Each panel is 50.5 cm wide

DIMENSIONS: 187.5cm ( $73^{\frac{3}{4}}$ ") High, 202cm ( $79^{\frac{3}{2}}$ ") Wide, 3.2cm ( $1^{\frac{3}{4}}$ ") Deep, each panel is 50.5 cm wide

STOCK CODE: 78527