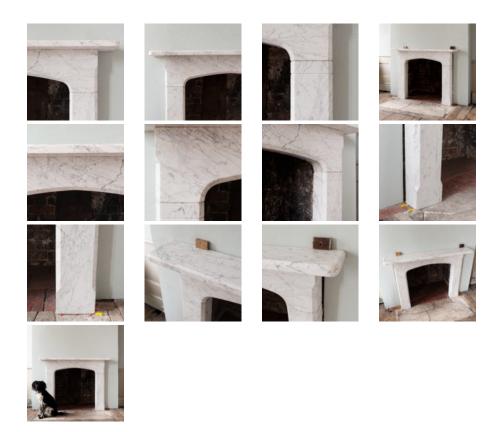

## VICTORIAN GOTHIC FIREPLACE IN OLD ENGLISH MARBLE

c.1850

the moulded shelf above stop-chamfered frame surround, the aperture with shallow arched top, all in delicately figured Old English marble

DIMENSIONS: 104.5cm (41 $^{\frac{1}{4}}$ ") High, 140.5cm (55 $^{\frac{1}{4}}$ ") Wide, 23cm (9") Deep, Opening width 81.5 cm x 85.5 cm, Opening jamb to jamb 117.5 cm

STOCK CODE: NF0330