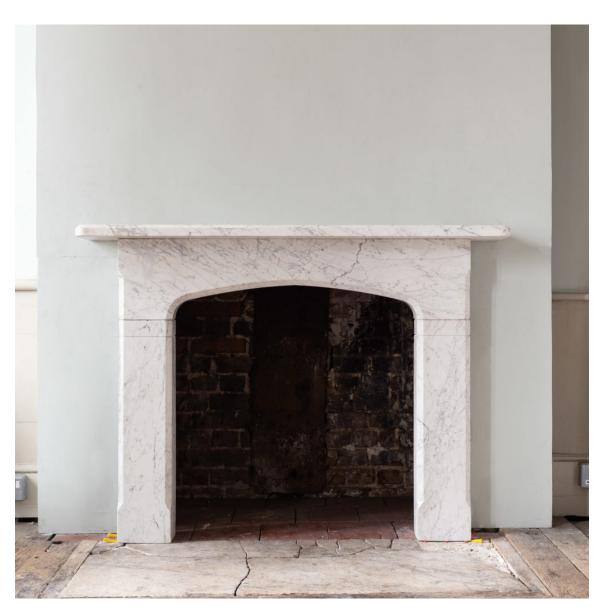

## VICTORIAN GOTHIC FIREPLACE IN OLD ENGLISH MARBLE

c.1850

the moulded shelf above stop-chamfered frame surround, the aperture with shallow arched top, all in delicately figured Old English marble

DIMENSIONS: 104.5cm (41 $^{\frac{1}{4}}$ ") High, 140.5cm (55 $^{\frac{1}{4}}$ ") Wide, 23cm (9") Deep, Opening width 81.5 cm x 85.5 cm, Opening jamb to jamb 117.5 cm

STOCK CODE: NF0330