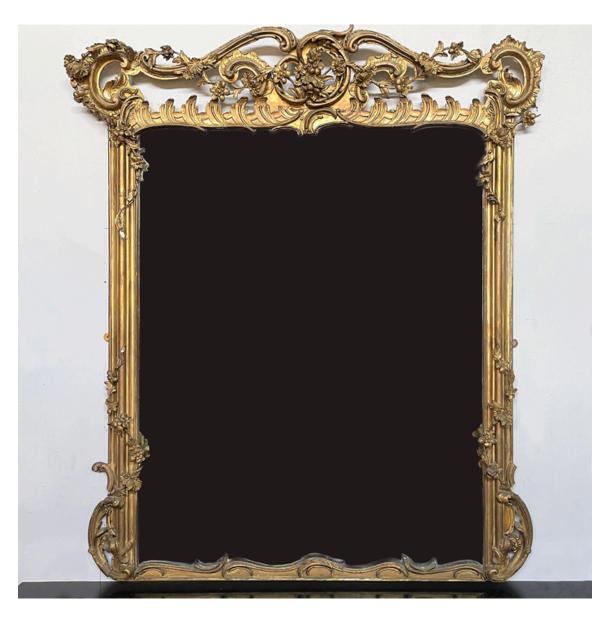

## A SPECTACULAR VICTORIAN GILT PINE AND COMPOSITION OVERMANTEL MIRROR

c.1860

the rectangular plate surmounted with pierced carved rocaille work to the eared crestings ornamented with modelled floral tendrils that spiral down the uprights of the frame,

DIMENSIONS: 166cm (65 $^{1/4}$ ") High, 142cm (56") Wide, 8cm (3 $^{1/4}$ ") Thick, at tallest/widest

PRICE: £4,625

STOCK CODE: 46711

**HISTORY** 

Original old mirror plate with good colour