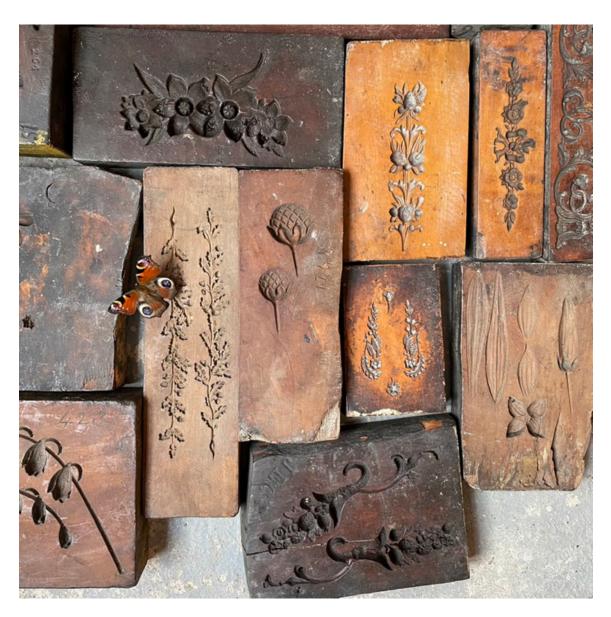

## A SMALL COLLECTION OF VICTORIAN CARVED WOODEN FRAMEMAKER'S MOULDS

31 moulds,

each block reverse-cut with foliate or floral mouldings in order to receive "composition" and create casts of ornament in the making of picture frames and architectural embellishments,

DIMENSIONS: 97cm (38<sup>1/4</sup>") High, 83cm (32<sup>1/4</sup>") Wide, 5cm (2") Deep, as laid out in picture

STOCK CODE: 46168