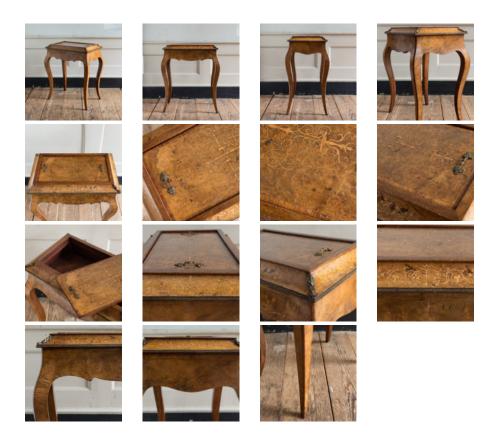

## VICTORIAN BURR WALNUT WORK TABLE,

circa 1860,

the ornate inlaid rectangular top of scrolls, leaf and flower motifs raised on a waisted plinth with further marquetry details, each corner with applied metal mounts raised on cabriole legs supported by serpentine apron.

DIMENSIONS: 74cm (29<sup>1/4</sup>") High, 64cm (25<sup>1/4</sup>") Wide, 42.5cm (16<sup>1/4</sup>") Deep, top 39cm x 61cm

STOCK CODE: A016