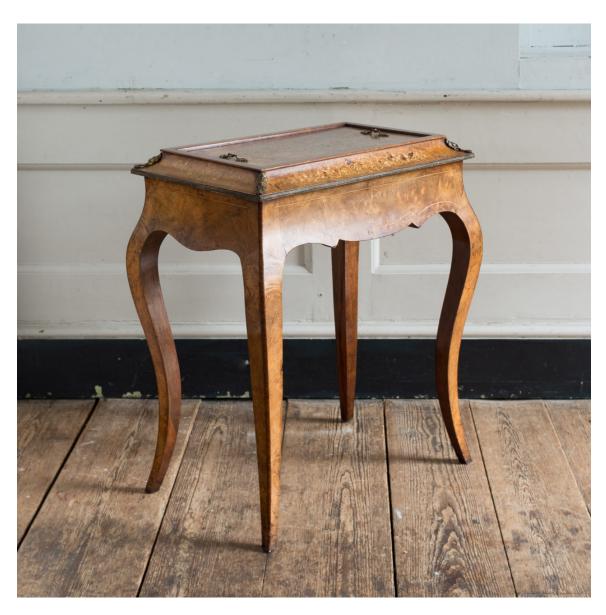

## VICTORIAN BURR WALNUT WORK TABLE,

circa 1860,

the ornate inlaid rectangular top of scrolls, leaf and flower motifs raised on a waisted plinth with further marquetry details, each corner with applied metal mounts raised on cabriole legs supported by serpentine apron.

DIMENSIONS: 74cm (29<sup>1/4</sup>") High, 64cm (25<sup>1/4</sup>") Wide, 42.5cm (16<sup>1/4</sup>") Deep, top 39cm x 61cm

STOCK CODE: A016