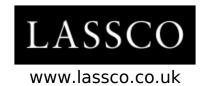

## VICTORIAN BACK TO BACK PINE FLOORBOARDS,

Sold in 'as-is' condition, ex Liverpool back to back terraced houses, Reclaimed Victorian Baltic pine flooring. Solid and square edged. This dark grey and blue tone reclaimed floorboard was reclaimed from a series of back to back terraced houses in Liverpool.

DIMENSIONS: 14.6cm (5 $^{4}$ ") Wide, 2.2cm (0 $^{4}$ ") Thick, 480cm (189") Long

STOCK CODE: FL0053