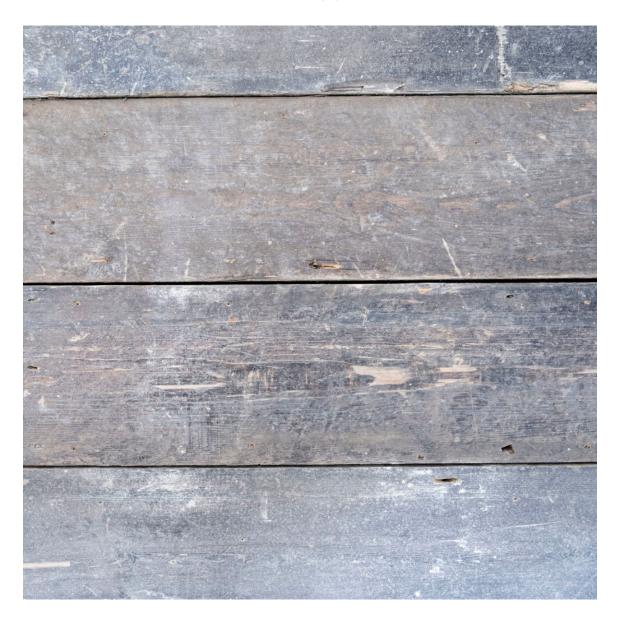

## VICTORIAN BACK TO BACK PINE FLOORBOARDS,

Sold in 'as-is' condition, ex Liverpool back to back terraced houses, Reclaimed Victorian Baltic pine flooring. Solid and square edged. This dark grey and blue tone reclaimed floorboard was reclaimed from a series of back to back terraced houses in Liverpool.

DIMENSIONS: 14.6cm (5 $^{4}$ ") Wide, 2.2cm (0 $^{4}$ ") Thick, 480cm (189") Long

STOCK CODE: FL0053