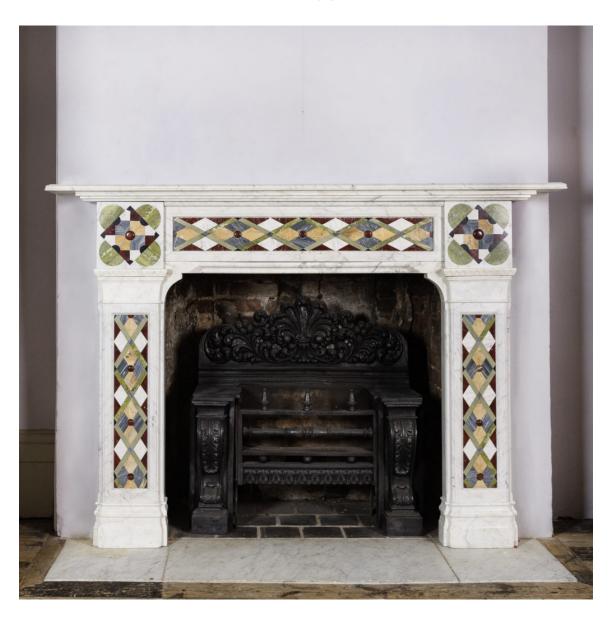

## VICTORIAN ARTS AND CRAFTS CARRARA MARBLE INLAID CHIMNEYPIECE,

the moulded rectangular shelf above frieze with inlay of Dove Grey, Red Griotte, Sienna, Connemara, and Belgian Black, the jambs with conforming inlayed decoration, on block feet.

DIMENSIONS: 136.5cm (53 $^{34}$ ") High, 192.5cm (75 $^{34}$ ") Wide, 20cm (7 $^{34}$ ") Deep, aperture width

93.5 cm x 103 cm high

STOCK CODE: BB027