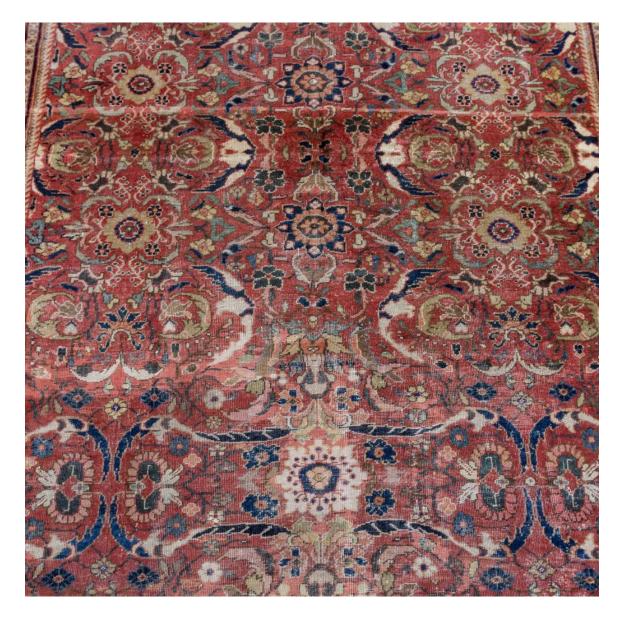

## VERY LARGE PERSIAN MAHAL CARPET,

with overall flowerhead and foliate design on deep pink ground, with deep navy blue spandrels to each corner, all within deep navy blue border with stylised flowerheads, the field with gentle abrash. Cleaned, with some old repairs. Early to mid-twentieth century.

DIMENSIONS: 307cm (120<sup>3</sup>") Wide, 504cm (198<sup>3</sup>") Long

STOCK CODE: 78581