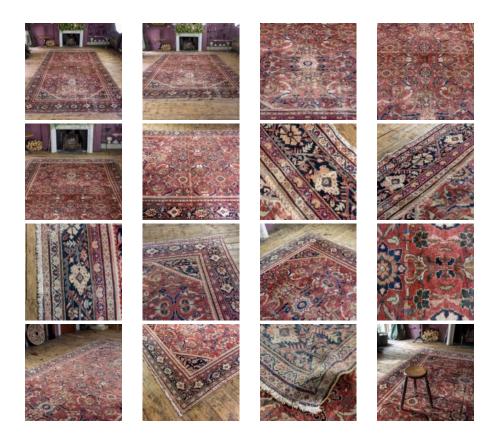

## VERY LARGE PERSIAN MAHAL CARPET,

with overall flowerhead and foliate design on deep pink ground, with deep navy blue spandrels to each corner, all within deep navy blue border with stylised flowerheads, the field with gentle abrash. Cleaned, with some old repairs. Early to mid-twentieth century.

DIMENSIONS: 307cm (120<sup>3</sup>") Wide, 504cm (198<sup>3</sup>") Long

STOCK CODE: 78581