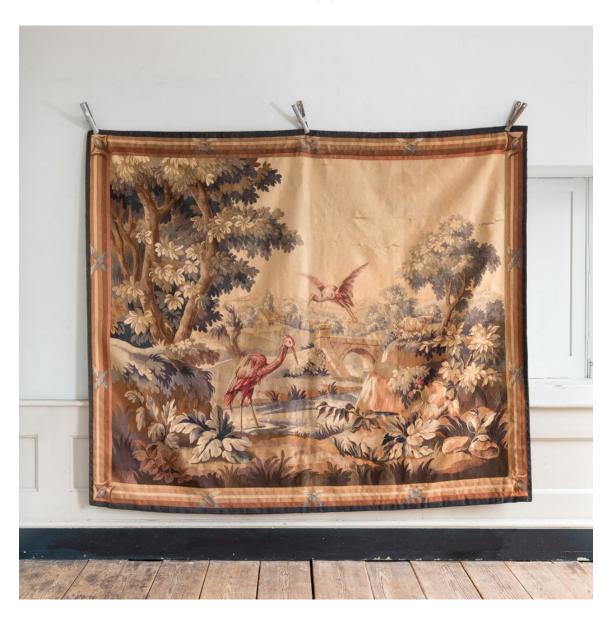

## VERDURE TAPESTRY IN THE EIGHTEENTH CENTURY TASTE,

circa 1900,

the rectangular shaped tapestry with stylised frame, leading to a landscape centred by two storks, one in flight the other wadding for prey in a river, flanked by rocks, trees and vegetation above a stone bridge with goat, leading the eye to a cottage in the distance set on the edge of a forest with hills in the back ground. Some areas of damage as per the images.

DIMENSIONS: 184cm (72<sup>1/2</sup>") High, 216cm (85") Wide

PRICE: £3,750

STOCK CODE: 78700