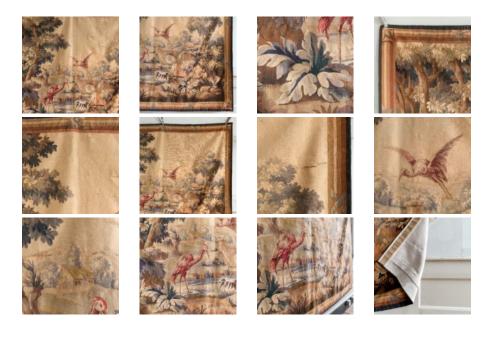

## VERDURE TAPESTRY IN THE EIGHTEENTH CENTURY TASTE,

circa 1900,

the rectangular shaped tapestry with stylised frame, leading to a landscape centred by two storks, one in flight the other wadding for prey in a river, flanked by rocks, trees and vegetation above a stone bridge with goat, leading the eye to a cottage in the distance set on the edge of a forest with hills in the back ground. Some areas of damage as per the images.