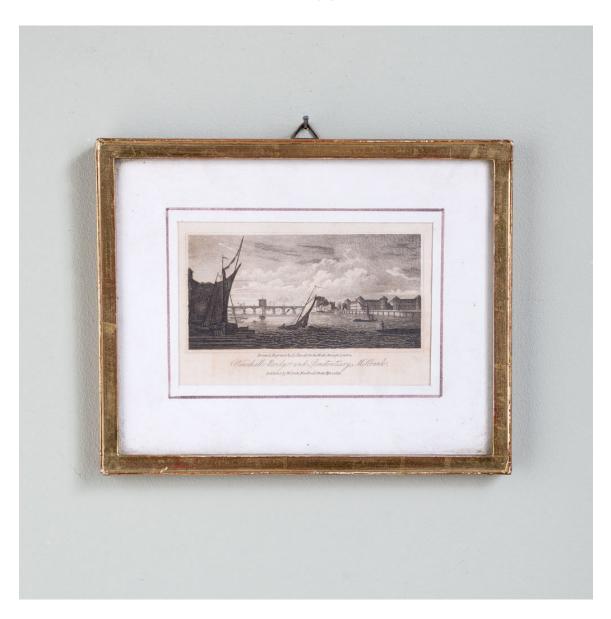

## VAUXHALL BRIDGE AND PENITENTIARY, MILLBANK

## Published 1817

Millbank Prison or Millbank Penitentiary was a prison in Millbank, Westminster, London, originally constructed as the National Penitentiary, and which for part of its history served as a holding facility for convicted prisoners before they were transported to Australia.

## **HISTORY**

Detailed engraving published by W. Clarke of Bond Street. Gilt Frame.