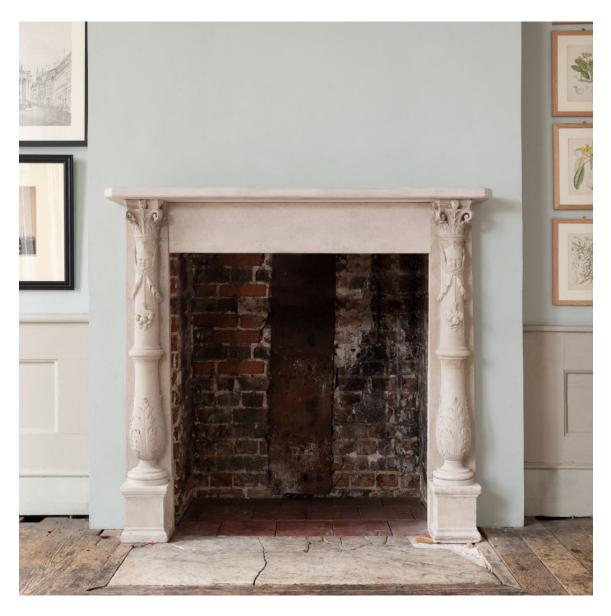

## UNUSUAL NINETEENTH CENTURY CAST TERRACOTTA AND CAEN STONE FIREPLACE

the jambs attributed to JM Blashfield c.1870-1880,

the canted corner shelf and plain frieze supported by a pair of elaborately modelled doublefired terracotta jambs in the Renaissance style, likely taking influence from 'The Door of the Frog' (Porta delle Rana), Como Cathedral.

DIMENSIONS: 137cm (54") High, 150cm (59") Wide, 23cm (9") Deep, Opening width 105 cm x 112.5 cm high, Outside jamb to jamb 139 cm