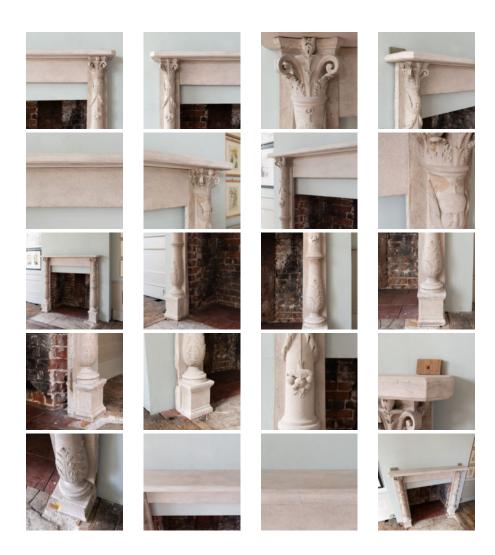

## UNUSUAL NINETEENTH CENTURY CAST TERRACOTTA AND CAEN STONE FIREPLACE

the jambs attributed to JM Blashfield c.1870-1880,

the canted corner shelf and plain frieze supported by a pair of elaborately modelled doublefired terracotta jambs in the Renaissance style, likely taking influence from 'The Door of the Frog' (Porta delle Rana), Como Cathedral.

DIMENSIONS: 137cm (54") High, 150cm (59") Wide, 23cm (9") Deep, Opening width 105 cm x 112.5 cm high, Outside jamb to jamb 139 cm