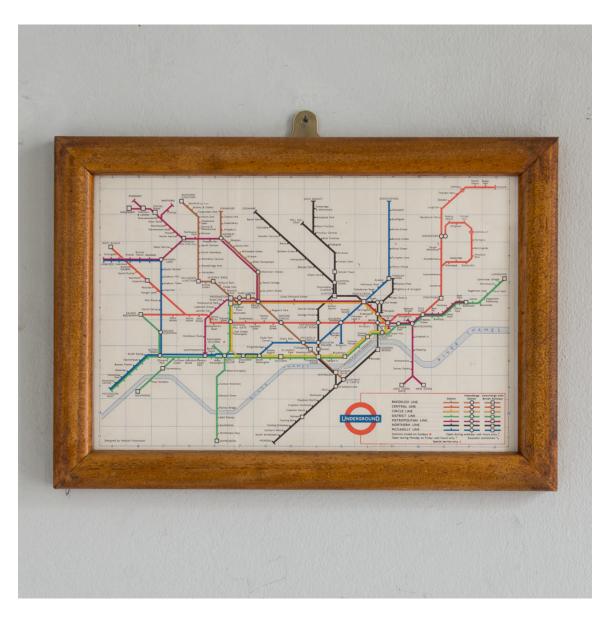

## **UNDERGROUND 1963**

Early 1960's Harold Hutchinson version of the Harry Beck design.

With plans for the Victoria Line extension under way publicity officer Harold Hutchinson took over the map himself which caused Harry Beck to threaten legal action.