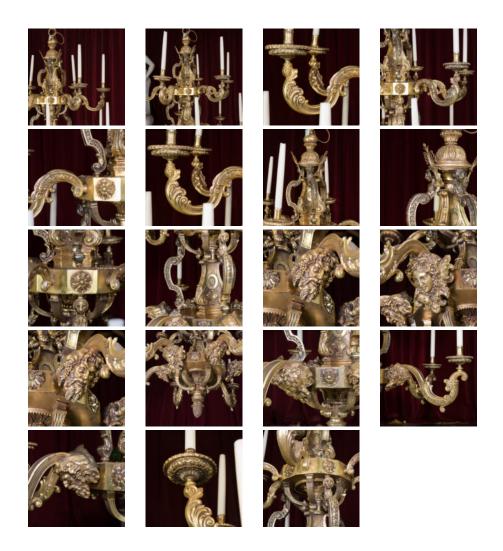

## TWELVE BRANCH BAROQUE INSPIRED CHANDELIER,

having a spherical top finial with leaf motifs to bottom, leading to anthemion applied details, broken up with lion masks above large s-c scroll brackets that separate the first tier of six ornate branches, further s-c scroll brackets surmounted with lion masks lead to second tier of six ornate branches, each branch having either Bacchus or Flora mask detail terminating with an inverted pineapple finial.

DIMENSIONS: 122cm (48") At Highest, 106cm (41<sup> $\frac{1}{4}$ </sup>") Wide, 106cm (41<sup> $\frac{1}{4}$ </sup>") At Widest

PRICE: £1,850

STOCK CODE: BB032