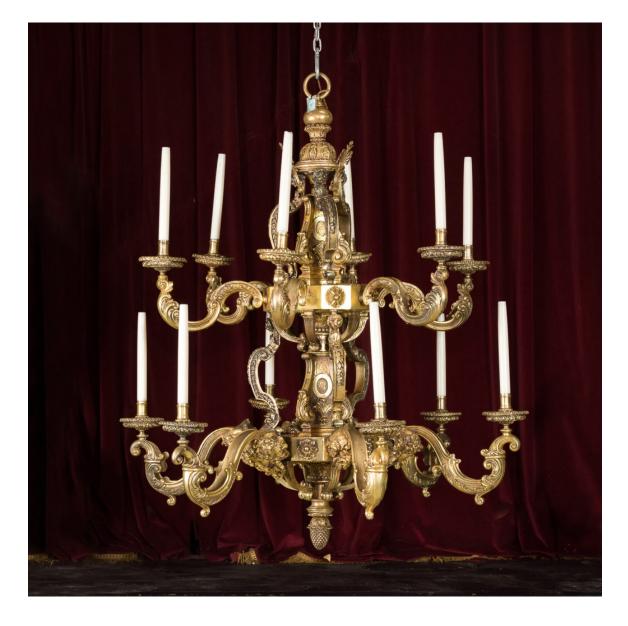

## TWELVE BRANCH BAROQUE INSPIRED CHANDELIER,

having a spherical top finial with leaf motifs to bottom, leading to anthemion applied details, broken up with lion masks above large s-c scroll brackets that separate the first tier of six ornate branches, further s-c scroll brackets surmounted with lion masks lead to second tier of six ornate branches, each branch having either Bacchus or Flora mask detail terminating with an inverted pineapple finial.

DIMENSIONS: 122cm (48") At Highest, 106cm (41<sup> $\frac{1}{4}$ </sup>") Wide, 106cm (41<sup> $\frac{1}{4}$ </sup>") At Widest

PRICE: £1,850

STOCK CODE: BB032