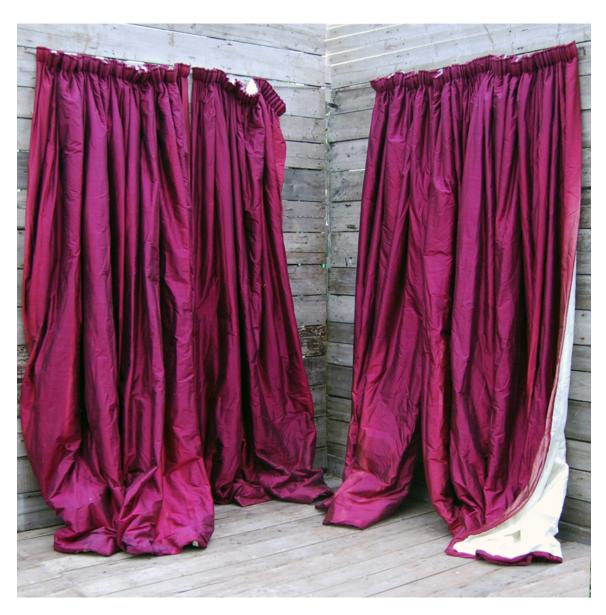

## TWO PAIRS OF ENGLISH TAFFETA SILK CURTAINS

from a Gloucestershire rectory,

the two box-pleated pairs of drapes, plain claret, lined and interlined, together with a long section of pelmet to make a five metre long run,

DIMENSIONS: 250cm (98<sup>1/2</sup>") High, 200cm (78<sup>1/4</sup>") Wide, One pair hangs drawn at 200cm wide,

the other at 300cm wide

STOCK CODE: 43297