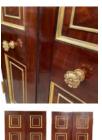

## TWO PAIRS OF ENGLISH MAHOGANY ENTRANCE DOORS

late 20th Century,

each side with parcel-gilded fielded panels - a pair of square panels, above two long and two short, each side of each leaf centred with a gilt-metal flowerhead boss, the doors hung on well-specified hinges with ball-finials,