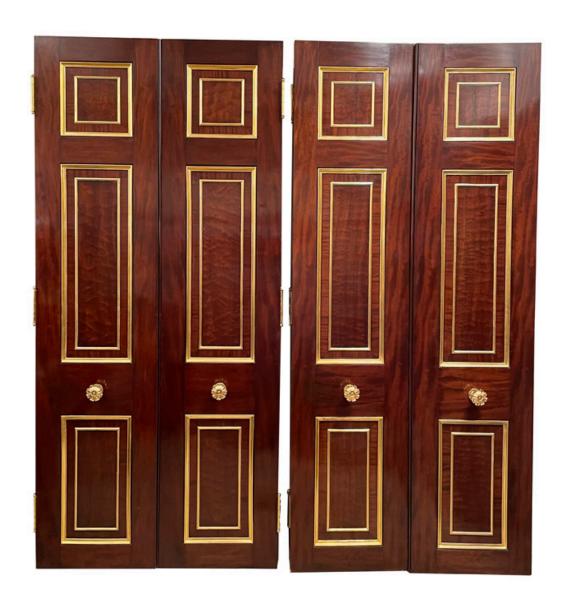

## TWO PAIRS OF ENGLISH MAHOGANY ENTRANCE DOORS

late 20th Century,

each side with parcel-gilded fielded panels - a pair of square panels, above two long and two short, each side of each leaf centred with a gilt-metal flowerhead boss, the doors hung on well-specified hinges with ball-finials,

DIMENSIONS: 255cm ( $100^{\frac{1}{2}}$ ") High, 121cm ( $47^{\frac{3}{4}}$ ") Wide, 5.5cm ( $2^{\frac{1}{4}}$ ") Thick, each pair

STOCK CODE: 45853