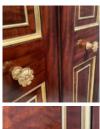

## TWO PAIRS OF ENGLISH MAHOGANY ENTRANCE DOORS

late 20th Century,

each side with parcel-gilded fielded panels - a pair of square panels, above two long and two short, each side of each leaf centred with a gilt-metal flowerhead boss, the doors hung on well-specified hinges with ball-finials,