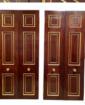

## TWO PAIRS OF ENGLISH MAHOGANY ENTRANCE DOORS

late 20th Century,

each side with parcel-gilded fielded panels - a pair of square panels, above two long and two short, each side of each leaf centred with a gilt-metal flowerhead boss, the doors hung on well-specified hinges with ball-finials,