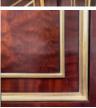

## TWO PAIRS OF ENGLISH MAHOGANY ENTRANCE DOORS

late 20th Century,

each side with parcel-gilded fielded panels - a pair of square panels, above two long and two short, each side of each leaf centred with a gilt-metal flowerhead boss, the doors hung on well-specified hinges with ball-finials,

DIMENSIONS: 255cm ( $100^{\frac{1}{2}}$ ") High, 121cm ( $47^{\frac{3}{4}}$ ") Wide, 5.5cm ( $2^{\frac{1}{4}}$ ") Thick, each pair

STOCK CODE: 45853