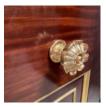

## TWO PAIRS OF ENGLISH MAHOGANY ENTRANCE DOORS

late 20th Century,

each side with parcel-gilded fielded panels - a pair of square panels, above two long and two short, each side of each leaf centred with a gilt-metal flowerhead boss, the doors hung on well-specified hinges with ball-finials,