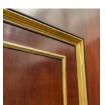

## TWO PAIRS OF ENGLISH MAHOGANY ENTRANCE DOORS

late 20th Century,

each side with parcel-gilded fielded panels - a pair of square panels, above two long and two short, each side of each leaf centred with a gilt-metal flowerhead boss, the doors hung on well-specified hinges with ball-finials,

DIMENSIONS: 255cm ( $100^{\frac{1}{2}}$ ") High, 121cm ( $47^{\frac{3}{4}}$ ") Wide, 5.5cm ( $2^{\frac{1}{4}}$ ") Thick, each pair

STOCK CODE: 45853