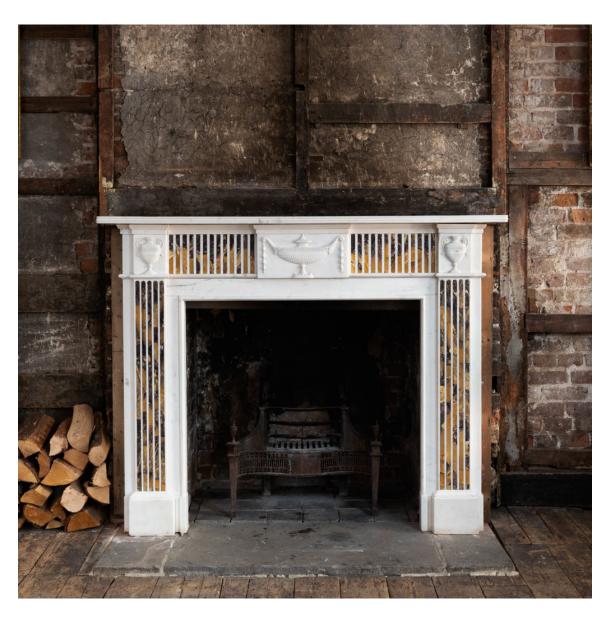

## TWENTIETH CENTURY NEO-CLASSICAL FIREPLACE

## in Statuary marble

with reeded shelf and Classical carved tablet and corner-blocks, the frieze and jambs inlayed with rich Sienna marble, on block feet.

DIMENSIONS: 133.5cm ( $52^{\frac{1}{2}}$ ") High, 169cm ( $66^{\frac{1}{2}}$ ") Wide, 21cm ( $8^{\frac{1}{4}}$ ") Deep, Opening width 100 cm x 98 cm high, Outside jamb to jamb 151.5 cm

STOCK CODE: 79086