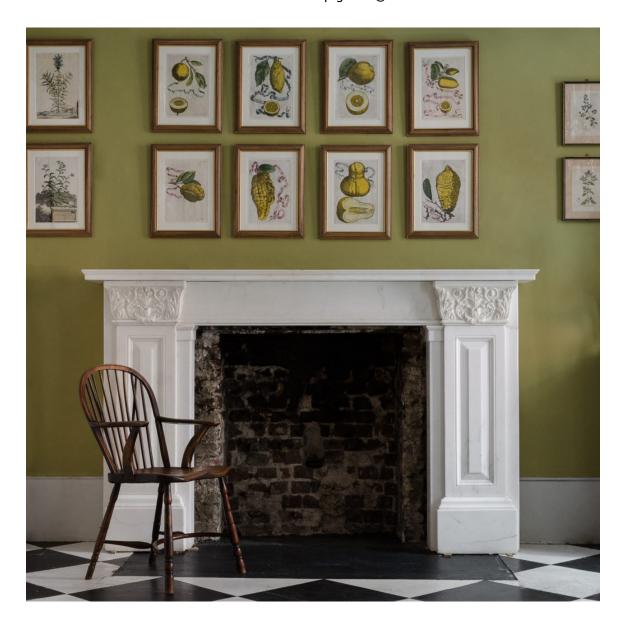

## LARGE REGENCY STATUARY MARBLE FIREPLACE

removed from the Theatre Royal, Covent Garden,

a substantial statuary marble fireplace, c.1820-1830 in the manner of Thomas Hope, the moulded rectangular shelf above plain frieze flanked by raised and fielded panel jambs with foliate and acanthus carved capitals, on block feet.

DIMENSIONS: 130cm (51 $^{14}$ ") High, 207.5cm (81 $^{34}$ ") Wide, 38cm (15") Deep, aperture height 104

cm x 111 cm wide

PRICE: £15,000

STOCK CODE: 77925