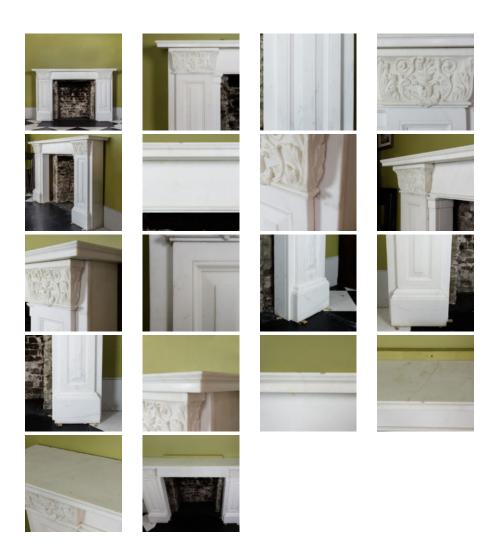

## LARGE REGENCY STATUARY MARBLE FIREPLACE

removed from the Theatre Royal, Covent Garden,

a substantial statuary marble fireplace, c.1820-1830 in the manner of Thomas Hope, the moulded rectangular shelf above plain frieze flanked by raised and fielded panel jambs with foliate and acanthus carved capitals, on block feet.

DIMENSIONS: 130cm (51 $^{14}$ ") High, 207.5cm (81 $^{34}$ ") Wide, 38cm (15") Deep, aperture height 104

cm x 111 cm wide

PRICE: £15,000

STOCK CODE: 77925