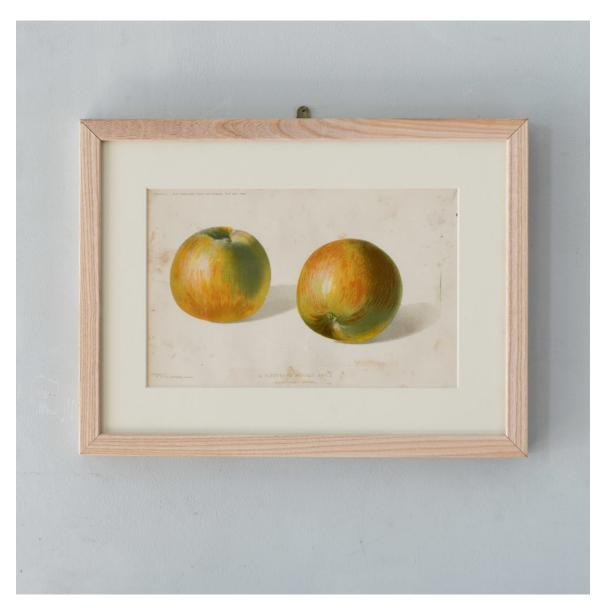

## THE PROFITABLE FARM AND GARDEN 1902,

Original chromolithographs,

Published in 1902 by W.H & L. Collingbridge, of London. Framed in natural ash. *Lane's Prince Albert.* 

DIMENSIONS: 33cm (13") High, 44cm (17<sup> $\frac{1}{2}$ </sup>") Wide, 4cm (1<sup> $\frac{1}{2}$ </sup>") Deep

## HISTORY

Published in 1902 by W.H & L. Collingbridge, of London. Framed in natural ash.