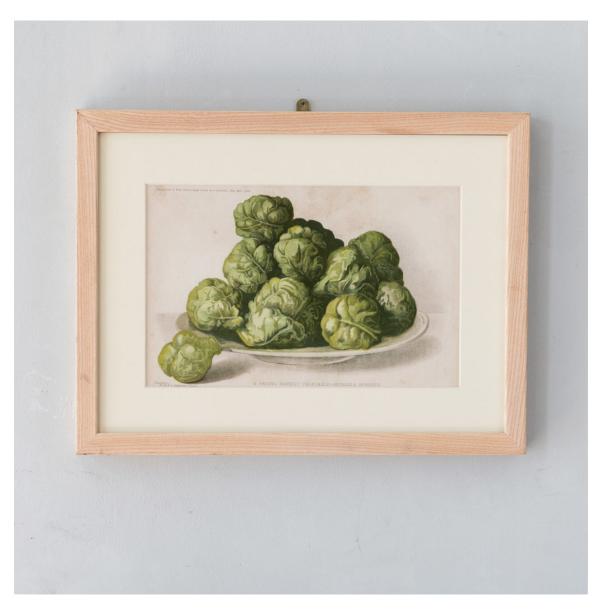

## THE PROFITABLE FARM AND GARDEN 1902,

Original chromolithographs,

Published in 1902 by W.H & L. Collingbridge, of London. Framed in natural ash. *Brussel Sprouts.* 

DIMENSIONS: 33cm (13") High, 44cm (17<sup> $\frac{1}{4}$ </sup>") Wide, 4cm (1<sup> $\frac{1}{2}$ </sup>") Deep

STOCK CODE: P01170 R

HISTORY

Published in 1902 by W.H & L. Collingbridge, of London. Framed in natural ash.