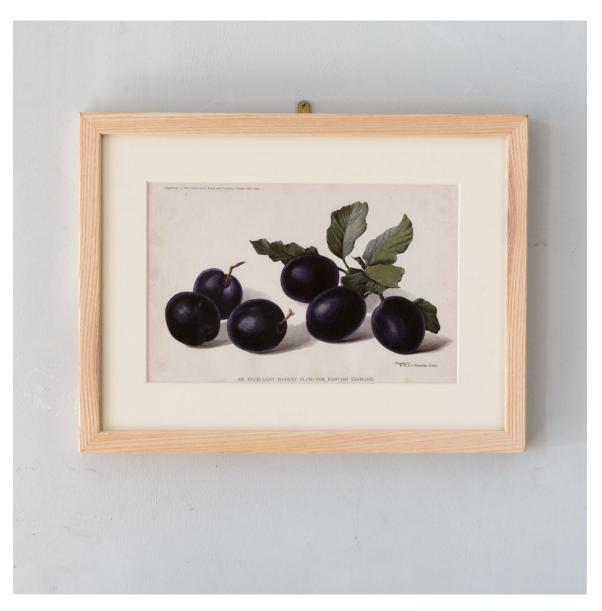

## THE PROFITABLE FARM AND GARDEN 1902,

Original chromolithographs,

Published in 1902 by W.H & L. Collingbridge, of London. Framed in natural ash. An Excellent Market Plum - The Kentish Diamond.

DIMENSIONS: 33cm (13") High, 44cm (17<sup> $\frac{1}{2}$ </sup>") Wide, 4cm (1<sup> $\frac{1}{2}$ </sup>") Deep

STOCK CODE: P01170 Q

HISTORY

Published in 1902 by W.H & L. Collingbridge, of London. Framed in natural ash.