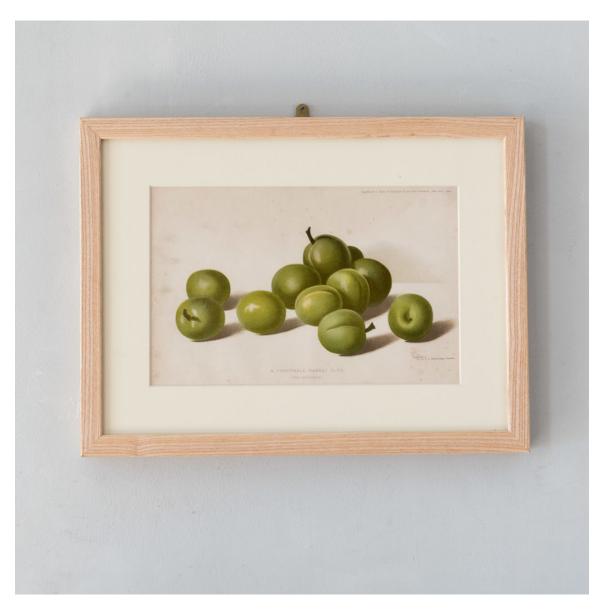

## THE PROFITABLE FARM AND GARDEN 1902,

Original chromolithographs,

Published in 1902 by W.H & L. Collingbridge, of London. Framed in natural ash. The Greengage.

DIMENSIONS: 33cm (13") High, 44cm (17<sup> $\frac{1}{4}$ </sup>") Wide, 4cm (1<sup> $\frac{1}{2}$ </sup>") Deep

STOCK CODE: P01170 M

HISTORY

Published in 1902 by W.H & L. Collingbridge, of London. Framed in natural ash.