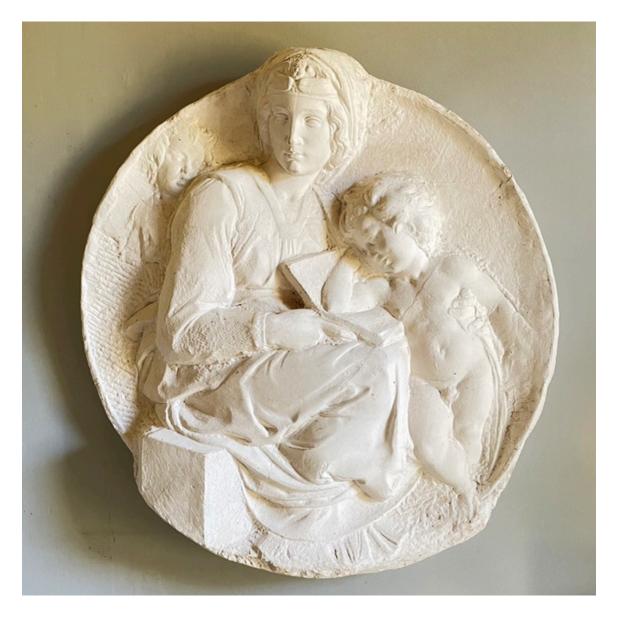

## "THE PITTI TONDO", A FULL-SIZE PAINTED PLASTER MADONNA AND CHILD ROUNDEL AFTER THE UNFINISHED MARBLE ORIGINAL BY MICHELANGELO

cast after the marble original carved c. 1505 by Michelangelo and now held at The Bargello Museum, Florence,

the seated Virgin modelled in relief as she turns to look to her right and supporting the naked Christ Child with a book on her lap, the young St John the Baptist peers over her shoulder, the cherub on her brow indicating her knowledge of the prophesies,

DIMENSIONS: 89cm (35") High, 84cm (33") Wide, 15cm (6") Deep

PRICE: £1,250

STOCK CODE: 44640