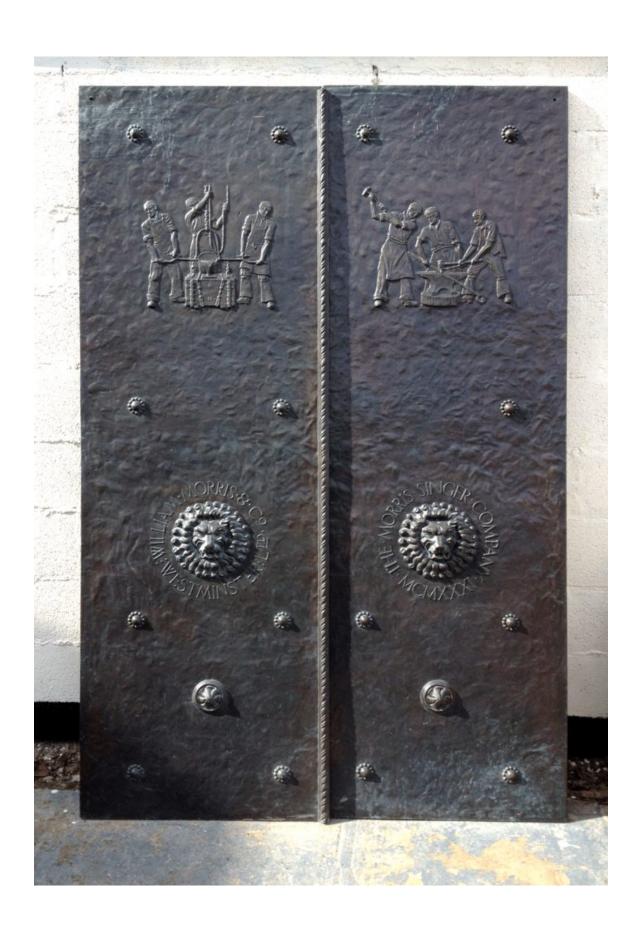

## THE MORRIS-SINGER FOUNDRY BRONZE ENTRANCE DOORS

by Sir Charles Wheeler PRA, cast as a maquette for the Bank of England front doors,

Each leaf cast in relief with a lion mask and respectively bearing the raised inscription, "WILLIAM MORRIS & Co. WESTMINSTER" and "THE MORRIS SINGER COMPANY MCMXXXI" as well as relief castings of foundry-men at work, the planished field studded with raised bosses in the manner of Sir Charles Wheeler,

DIMENSIONS: 213.5cm (84") High, 141cm (55<sup>1/2</sup>") Wide

STOCK CODE: 42352