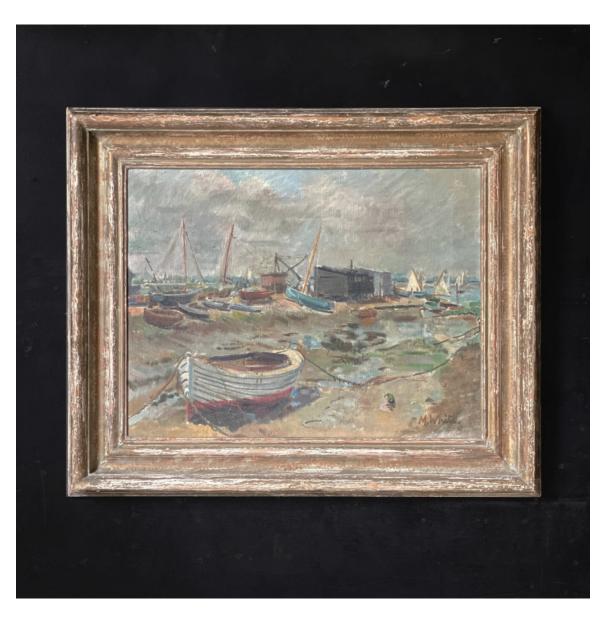

## THE CREEK, ALDEBURGH, OIL ON CANVAS,

signed M. White, c.1969,

in original moulded pine frame, bearing exhibition label for 'The South Eastern Federation of Art Societies Seventeenth Annual Exhibition 1969', slight cracking to the surface,

DIMENSIONS: 36cm ( $14^{\frac{1}{4}}$ ) High, 46cm (18") Wide, the framed dimensions 50cm x 60cm

STOCK CODE: 49120

## **HISTORY**

inscribed 'Miss A.M. White' to the reverse: apparently an adept amateur. Visible amendments to the label suggest some confusion as to the subject of the painting, another possible location being Walberswick,