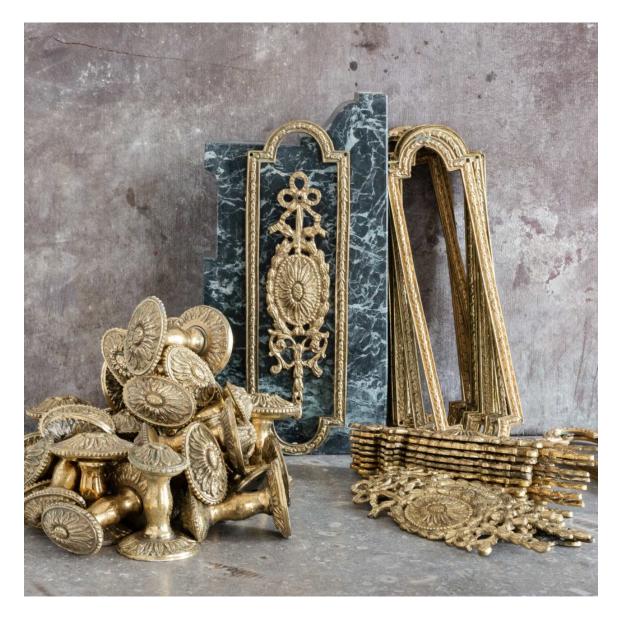

## SUITE OF NEO-CLASSICAL BRASS DOOR FURNITURE

in the style of Robert Adam,

comprising twelve pairs of door handles and fifteen push-plates, English mid-twentieth century, thought to be by Beardmore. Dimensions of push-plates, h.26cm, w.7cm, dimensions of the handles, h. 5.5cm, w.5.2cm, d. 7cm

DIMENSIONS: 5.5cm ( $2^{\frac{1}{4}}$ ) High, 5.2cm ( $2^{\ast}$ ) Wide, 7cm ( $2^{\frac{3}{4}}$ ) Deep, the handles

STOCK CODE: k020