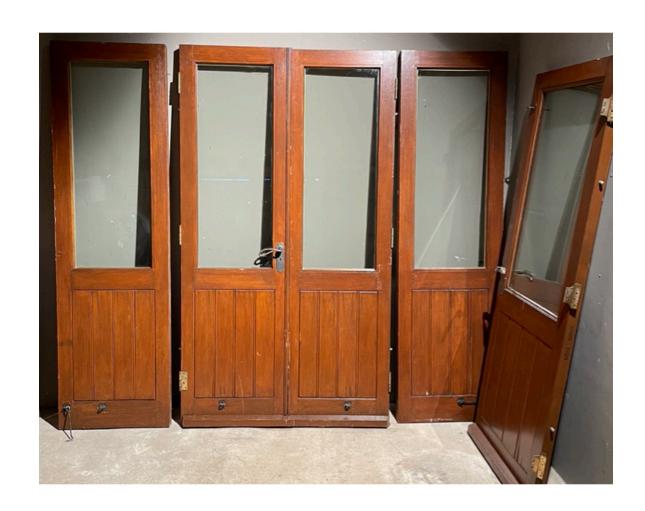

## A SUITE OF ENGLISH TEAK GLAZED DOORS

to form a draft porch and an associated single,

the pair of double glazed entrance doors with coach-line corners to the upper glazed panels and a match-boarded panel below, together with a pair of fixed returns en suite and a further single door,

DIMENSIONS: 208cm (82") High, 117.5cm ( $46^{\frac{1}{4}}$ ") Wide, 6cm ( $2^{\frac{1}{4}}$ ") Deep, the doors, 208cm x 60 each associated leaf, 193 x 73.5 x 5cm the single

STOCK CODE: 49169