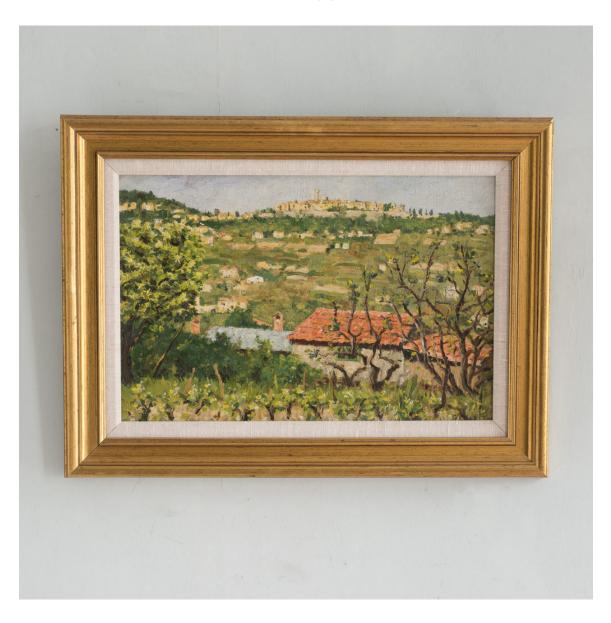

## ST PAUL DE VENCE LANDSCAPE BY GEORGE CHARLTON

From the 1950's onwards St Paul de Venice was a subject and destination favoured by some of the most prominent artists, including Picasso and Chagall and British artist George Charlton visited the area numerous times in his later life. Oil-on-board. Framed

DIMENSIONS: 42cm ( $16^{\frac{1}{2}}$ ") High, 57cm ( $22^{\frac{1}{2}}$ ") Wide, 3cm ( $1^{\frac{1}{4}}$ ") Long

STOCK CODE: A042