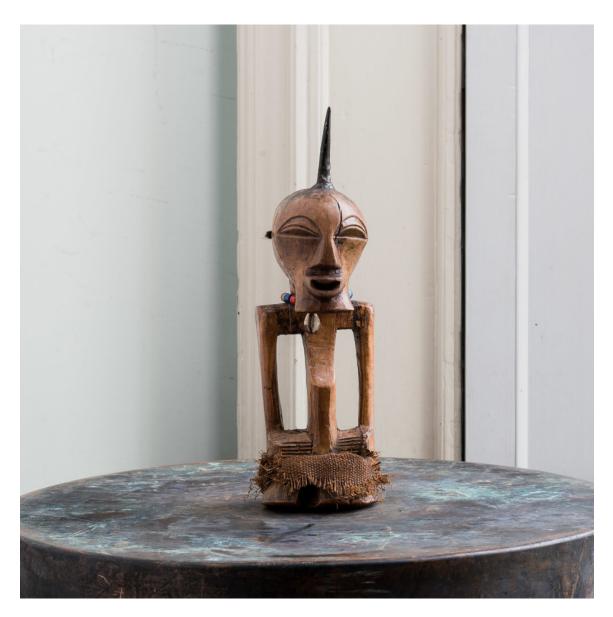

## SONGYE POWER FIGURE (NIKISI),

## Congolese,

Unusual wooden power figure from the Congolese Songye tribe. Adorned with natural fibres and beaded cowrie necklace. These wooden power figures would have served to protect the Songye community from evil spirits and practitioners.

DIMENSIONS: 35cm ( $13^{\frac{3}{4}}$ ) High, 11cm ( $4^{\frac{1}{4}}$ ) Wide, 11cm ( $4^{\frac{1}{4}}$ ) Deep, 12.5cm (5") in Diameter,

base 10 cm x 10.5 cm

STOCK CODE: AD1461