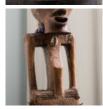

## SONGYE POWER FIGURE (NIKISI),

## Congolese,

Unusual wooden power figure from the Congolese Songye tribe. Adorned with natural fibres and beaded cowrie necklace. These wooden power figures would have served to protect the Songye community from evil spirits and practitioners.

DIMENSIONS: 35cm ( $13^{\frac{3}{4}}$ ) High, 11cm ( $4^{\frac{1}{4}}$ ) Wide, 11cm ( $4^{\frac{1}{4}}$ ) Deep, 12.5cm (5") in Diameter,

base 10 cm x 10.5 cm

STOCK CODE: AD1461