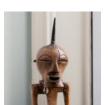

## SONGYE POWER FIGURE (NIKISI),

## Congolese,

Unusual wooden power figure from the Congolese Songye tribe. Adorned with natural fibres and beaded cowrie necklace. These wooden power figures would have served to protect the Songye community from evil spirits and practitioners.