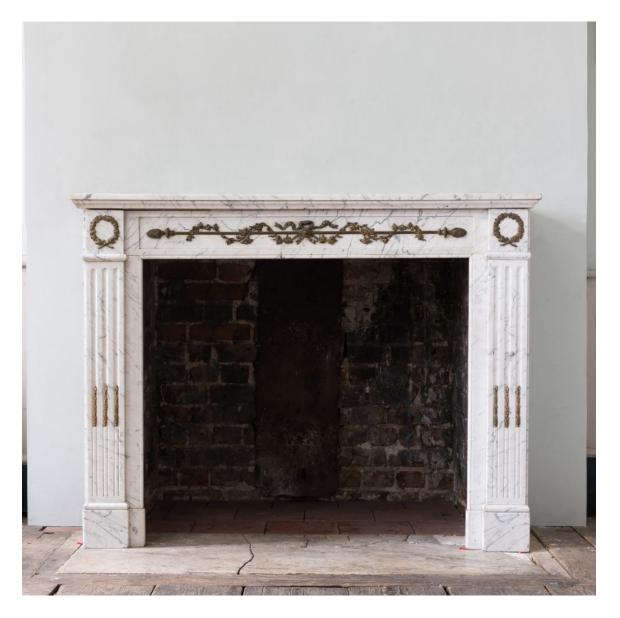

## SMALL LOUIS XVI STYLE CARRARA MARBLE FIREPLACE,

the paneled frieze with decorative bronze foliate mounts, the corner blocks with further bronze wreath mounts, on stop-fluted jambs. Opening width 95 cm x 84.5 cm high, outside jamb to jamb 129 cm.

DIMENSIONS: 102cm ( $40^{\frac{1}{4}}$ ) High, 136cm ( $53^{\frac{1}{2}}$ ) Wide, 35.5cm (14") Deep, Opening width 95 cm x 84.5 cm high, outside jamb to jamb 129 cm.

## STOCK CODE: BB082