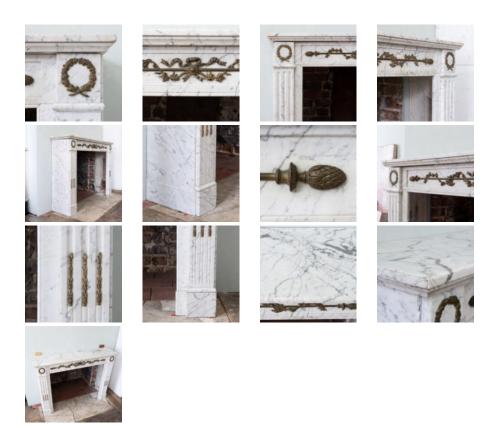

## SMALL LOUIS XVI STYLE CARRARA MARBLE FIREPLACE,

the paneled frieze with decorative bronze foliate mounts, the corner blocks with further bronze wreath mounts, on stop-fluted jambs. Opening width 95 cm x 84.5 cm high, outside jamb to jamb 129 cm.

DIMENSIONS: 102cm ( $40^{\frac{1}{4}}$ ) High, 136cm ( $53^{\frac{1}{2}}$ ) Wide, 35.5cm (14") Deep, Opening width 95 cm x 84.5 cm high, outside jamb to jamb 129 cm.

## STOCK CODE: BB082