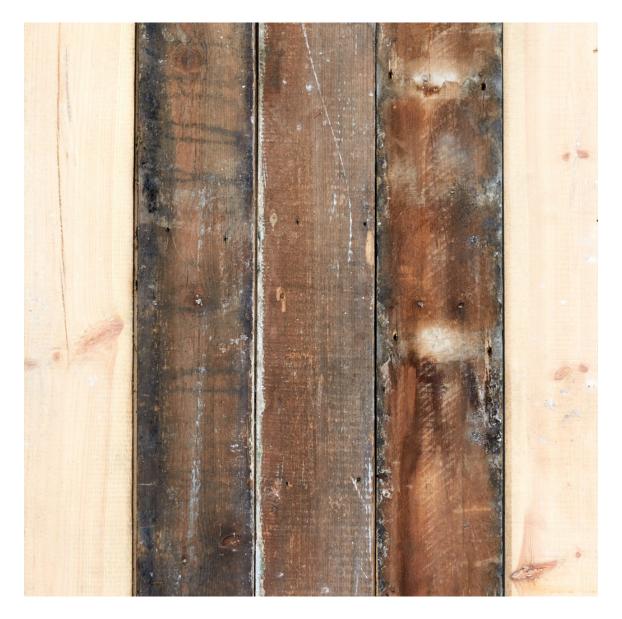

## SHOREDITCH BEAM PINE

Shoreditch Beam Pine reclaimed from C19th industrial buildings on Great Eastern Street, east London.

Milled Beam Pine reclaimed from industrial buildings in East London. The batch is a mix of rough and smooth faced boards and can be laid with the smooth or rough surface upwards.

DIMENSIONS: 23cm (9") Wide, 2.2cm ( $0^{\frac{3}{4}}$ ") Deep

PRICE: £90 + VAT Per Square Metre.

STOCK CODE: eor005

## HISTORY

Solid Victorian Baltic Pine beams re-sawn into floorboards.