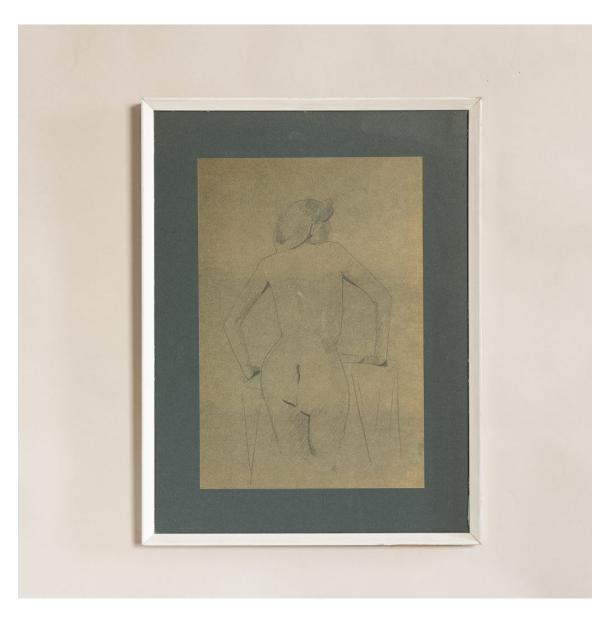

## NUDE BY SHEILA STEAFEL

Early figure study

Naked artists model. Pencil sketch framed.

DIMENSIONS: 51cm (20") High, 39cm (15<sup>1/4</sup>") Wide, 2cm (0<sup>1/4</sup>") Deep

STOCK CODE: P01115