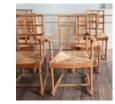

## SET OF SIX 1920S OAK DINING CHAIRS,

designed by Philip Tilden and Sir Ambrose Heal, for Heal & Son Ltd, with drop-in rush seats. comprising two armchairs and four side chairs, with ivorine label to the underside. Dimensions: Armchair: 58.5 cm wide x 92.5 cm high x 41.5 cm seat depth Seat: 44.5 cm wide x 87.5 cm high x 37 cm seat depth

DIMENSIONS: 92.5cm (36<sup>1/2</sup>") High, 58.5cm (23") Wide