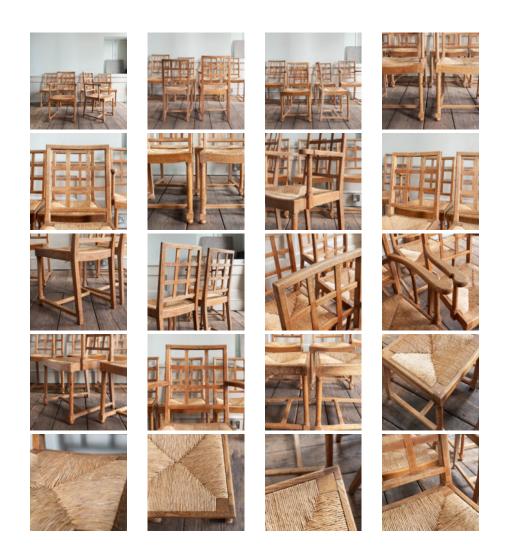

## SET OF SIX 1920S OAK DINING CHAIRS,

designed by Philip Tilden and Sir Ambrose Heal, for Heal & Son Ltd, with drop-in rush seats. comprising two armchairs and four side chairs, with ivorine label to the underside. Dimensions: Armchair: 58.5 cm wide x 92.5 cm high x 41.5 cm seat depth Seat: 44.5 cm wide x 87.5 cm high x 37 cm seat depth

DIMENSIONS: 92.5cm (36<sup>1/2</sup>") High, 58.5cm (23") Wide