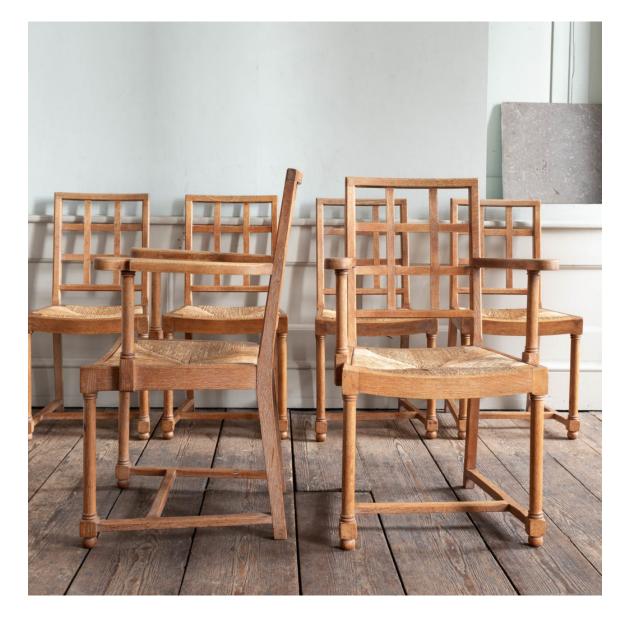

## SET OF SIX 1920S OAK DINING CHAIRS,

designed by Philip Tilden and Sir Ambrose Heal, for Heal & Son Ltd, with drop-in rush seats. comprising two armchairs and four side chairs, with ivorine label to the underside. Dimensions: Armchair: 58.5 cm wide x 92.5 cm high x 41.5 cm seat depth Seat: 44.5 cm wide x 87.5 cm high x 37 cm seat depth

DIMENSIONS: 92.5cm (36<sup>1/2</sup>") High, 58.5cm (23") Wide