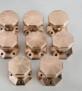

## SET OF FOUR PAIRS OF GOTHIC STYLE ROSE BRASS DOOR KNOBS,

early twentieth century,

good rose coloured brass. The octagon shaped rose brass door knobs, of pleasing size and shape, the knob having slightly raised form leading to slender stem and a raised rose plate with four fixing positions to each knob.

DIMENSIONS: 6cm ( $2^{\frac{1}{4}}$ ) Wide, 6cm ( $2^{\frac{1}{4}}$ ) Deep

STOCK CODE: 78915