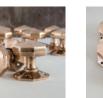

## SET OF FOUR PAIRS OF GOTHIC STYLE ROSE BRASS DOOR KNOBS,

early twentieth century,

good rose coloured brass. The octagon shaped rose brass door knobs, of pleasing size and shape, the knob having slightly raised form leading to slender stem and a raised rose plate with four fixing positions to each knob.

DIMENSIONS: 6cm ( $2^{\frac{1}{4}}$ ) Wide, 6cm ( $2^{\frac{1}{4}}$ ) Deep

STOCK CODE: 78915