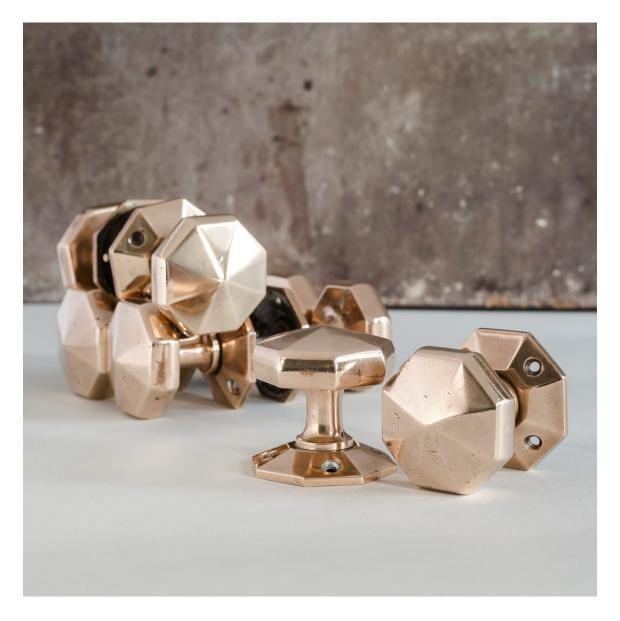

## SET OF FOUR PAIRS OF GOTHIC STYLE ROSE BRASS DOOR KNOBS,

early twentieth century,

good rose coloured brass. The octagon shaped rose brass door knobs, of pleasing size and shape, the knob having slightly raised form leading to slender stem and a raised rose plate with four fixing positions to each knob.

DIMENSIONS: 6cm ( $2^{\frac{1}{4}}$ ) Wide, 6cm ( $2^{\frac{1}{4}}$ ) Deep

STOCK CODE: 78915