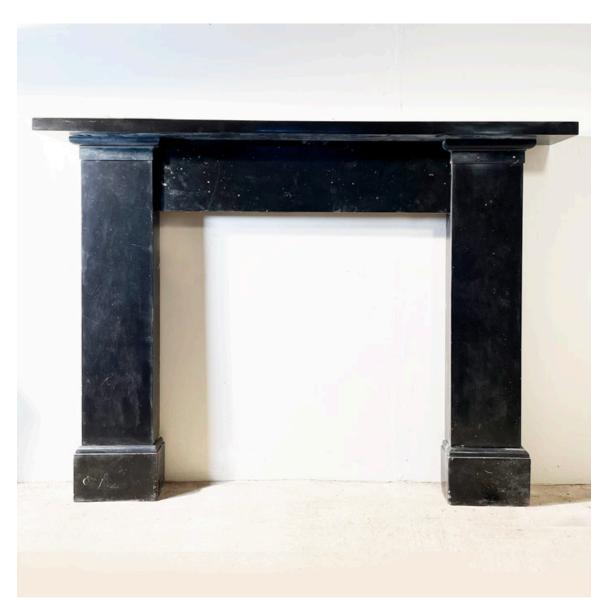

## A SCOTTISH BLACK FOSSIL MARBLE CHIMNEYPIECE

c.1830

the rectangular shelf above the plain frieze and jambs with convex mouldings heading the jambs, raised on block feet

DIMENSIONS: 135cm (53 $^{1/4}$ ") High, 183cm (72") Wide, 38cm (15") Deep, Aperture = 103.5h x

## HISTORY

A handsome Scottish fireplace made from beautiful black marble. Slate doesn't compare to this – when polished this has depth, tapped it has a ring and on close examination it has plenty of fossils.