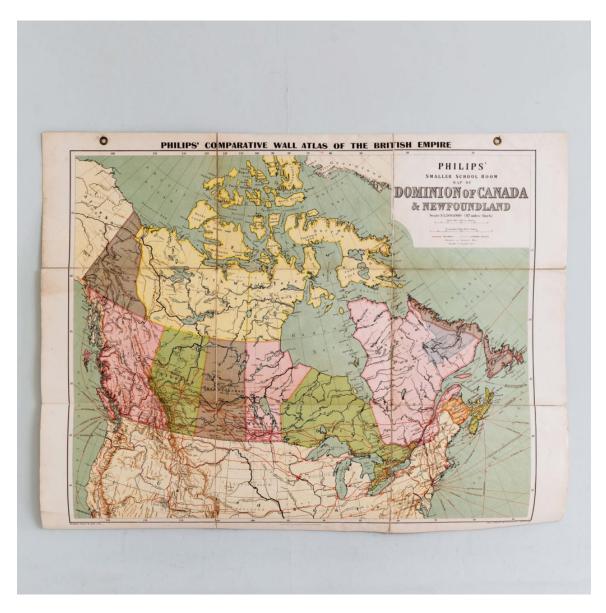

## PHILIPS' SMALLER SCHOOL ROOM MAP OF DOMINION OF CANADA & NEWFOUNDLAND

Published by George Philip & Son Ltd. London Wall Chart Map, canvas backed showing the Dominion of Canada.

## DIMENSIONS: 91cm ( $35^{3}$ ") High, 117cm (46") Wide

## HISTORY

Dissected folding map, backed onto canvas with eyelets for hanging. Published c1930 for the Comparative Wall Atlas of The British Empire Series.