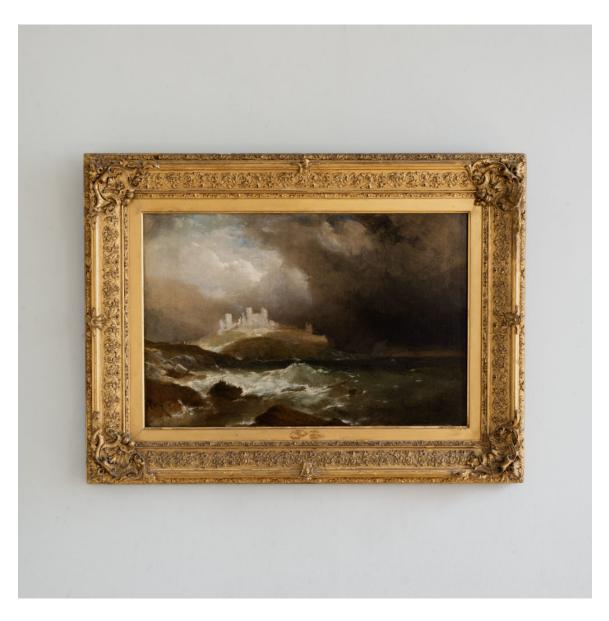

## **DUNSTANBURGH CASTLE**

## 19th Century

A dark and impressionistic view of Dunstanburgh Castle, picked out in pale sunlight looking north across the stormy waters of Northumberland coast. In the late manner of JMW Turner. Oil on canvas in original gilded frame.

DIMENSIONS: 62cm (24 $^{1/2}$ ") High, 80cm (31 $^{1/2}$ ") Wide, 7cm (2 $^{1/4}$ ") Deep

PRICE: £9,500

STOCK CODE: PS0032