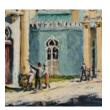

## ROYAL PAVILION BRIGHTON BY GEORGE CHARLTON,

oil on board

Framed.

DIMENSIONS: 39cm (15 $^{1/4}$ ") High, 50.5cm (20") Wide

PRICE: £1,500

STOCK CODE: GC003