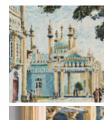

## ROYAL PAVILION BRIGHTON BY GEORGE CHARLTON,

oil on board

Framed.

DIMENSIONS: 39cm (15 $^{1/4}$ ") High, 50.5cm (20") Wide

PRICE: £1,500

STOCK CODE: GC003