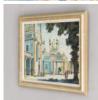

## ROYAL PAVILION BRIGHTON BY GEORGE CHARLTON,

oil on board

Framed.

DIMENSIONS: 39cm (15 $^{1/4}$ ") High, 50.5cm (20") Wide

PRICE: £1,500

STOCK CODE: GC003