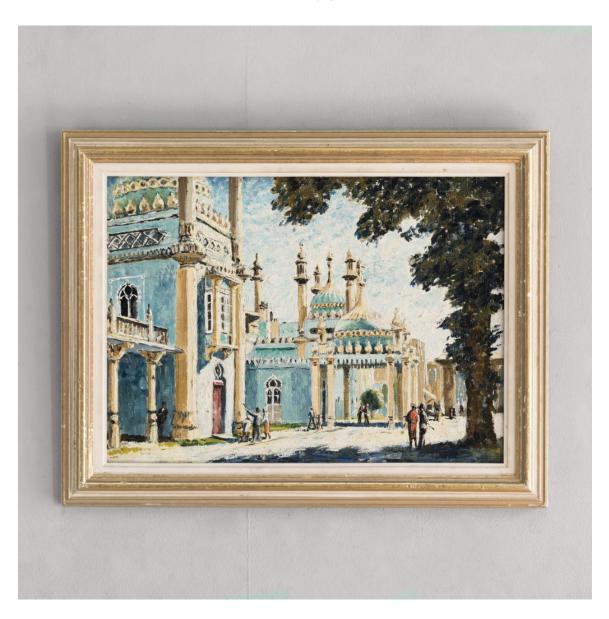

## ROYAL PAVILION BRIGHTON BY GEORGE CHARLTON,

oil on board

Framed.

DIMENSIONS: 39cm (15 $^{1/4}$ ") High, 50.5cm (20") Wide

PRICE: £1,500

STOCK CODE: GC003

## **HISTORY**

Painter of landscapes, humorous genre and illustrator. Born 18 February 1899 near Old Street, Islington. He had a one-man show at the Redfern Gallery, Old Bond Street, in 1924 that was highly praised by the critics.