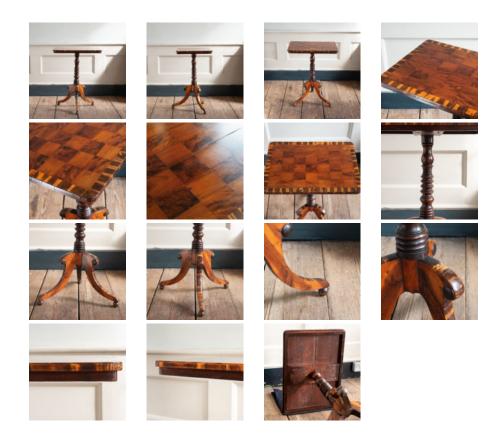

## REGENCY YEW WOOD OCCASIONAL TABLE,

the checkerboard top crossbanded with coromandel, the turned column stem with shaped tripod base with further coromandel embellishment, terminating in ball feet.

DIMENSIONS: 74cm ( $29^{\frac{1}{4}}$ ") High, 57cm ( $22^{\frac{1}{2}}$ ") Wide, 41cm ( $16^{\frac{1}{4}}$ ") Deep

STOCK CODE: 79024

## **HISTORY**

In sturdy, useable condition, with old shrinkage crack to the top.