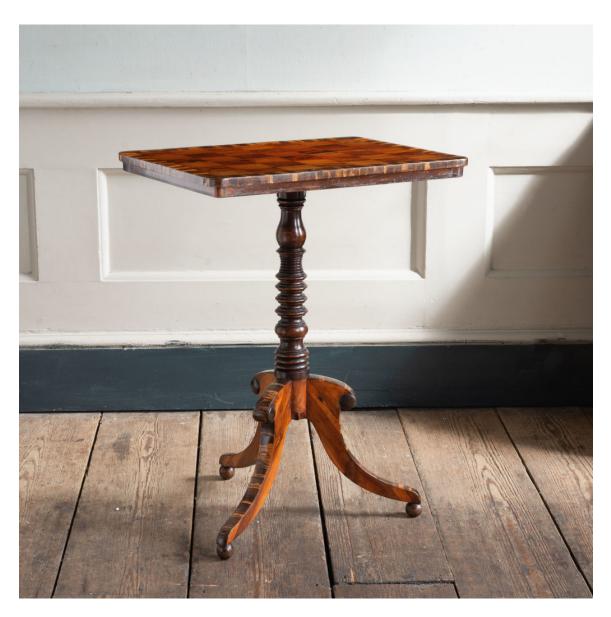

## REGENCY YEW WOOD OCCASIONAL TABLE,

the checkerboard top crossbanded with coromandel, the turned column stem with shaped tripod base with further coromandel embellishment, terminating in ball feet.

DIMENSIONS: 74cm ( $29^{\frac{1}{4}}$ ") High, 57cm ( $22^{\frac{1}{2}}$ ") Wide, 41cm ( $16^{\frac{1}{4}}$ ") Deep

STOCK CODE: 79024

## **HISTORY**

In sturdy, useable condition, with old shrinkage crack to the top.