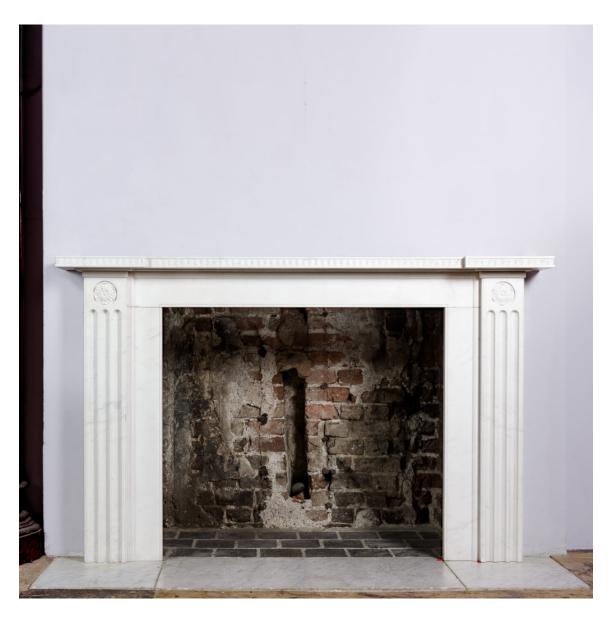

## REGENCY STYLE WHITE MARBLE FIREPLACE,

to a design by Sir John Soane, the inverted breakfront shelf above frieze with a band of anthemtion carved in relief, the fluted jambs headed by rosette roundels, made recently.

DIMENSIONS: 109cm (43") High, 173.5cm (68 $^{1/4}$ ") Wide, 18cm (7") Deep, Aperture Width

101.5cm x 91.5cm High, Outside Jamb to Jamb Width 156.5cm

PRICE: £2,250

STOCK CODE: 78399