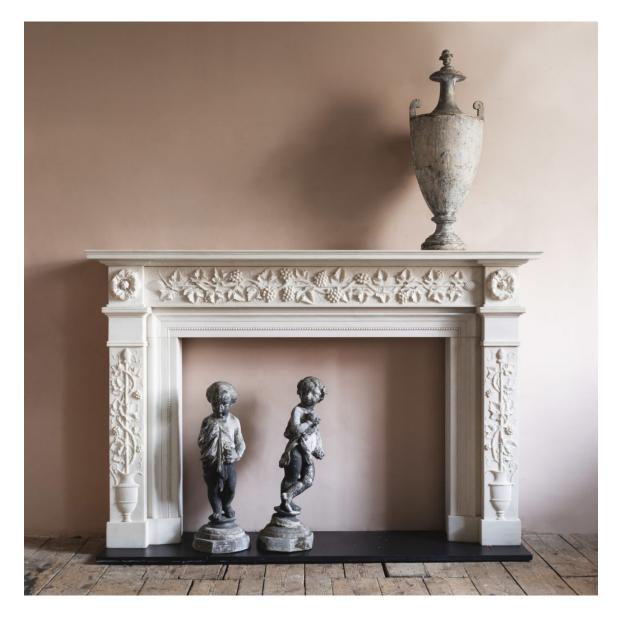

## REGENCY STYLE WHITE MARBLE FIREPLACE,

## modern,

with stepped rectangular shelf above a frieze adorned with trails of vine leaves and grapes wrapped round a Thyrsus, all emblematic of the Roman God Bacchus, the jamb panels carved in a similar manner with ewers to the base, on block feet, with deep moulded ingrounds.

DIMENSIONS: 115.5cm ( $45^{\frac{1}{2}}$ ) High, 176cm ( $69^{\frac{1}{4}}$ ) Wide, 32cm ( $12^{\frac{1}{2}}$ ) Deep, Opening width 109 cm x81.5 cm high, Outside jamb to jamb width 161.5 cm wide

PRICE: £14,500