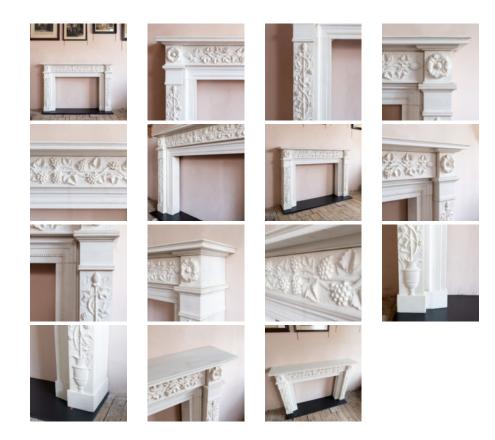

## REGENCY STYLE WHITE MARBLE FIREPLACE,

## modern,

with stepped rectangular shelf above a frieze adorned with trails of vine leaves and grapes wrapped round a Thyrsus, all emblematic of the Roman God Bacchus, the jamb panels carved in a similar manner with ewers to the base, on block feet, with deep moulded ingrounds.

DIMENSIONS: 115.5cm ( $45^{\frac{1}{2}}$ ) High, 176cm ( $69^{\frac{1}{4}}$ ) Wide, 32cm ( $12^{\frac{1}{2}}$ ) Deep, Opening width 109 cm x81.5 cm high, Outside jamb to jamb width 161.5 cm wide

PRICE: £14,500