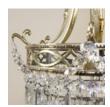

## REGENCY STYLE CUT GLASS AND BRASS WATERFALL CHANDELIER,

by 'W.Sitch & Co.' of Berwick Street, Soho,

the elaborate cast brass frame with scrolled supports headed by acanthus leaves with trailing bellflowers below, the ring with strapwork decoration, hung with fine faceted pendants, with single light fitting within, re-wired and PAT tested.

DIMENSIONS: 74.5cm (29 $^{1/4}$ ") High, 45cm (17 $^{1/4}$ ") Wide

STOCK CODE: 77371