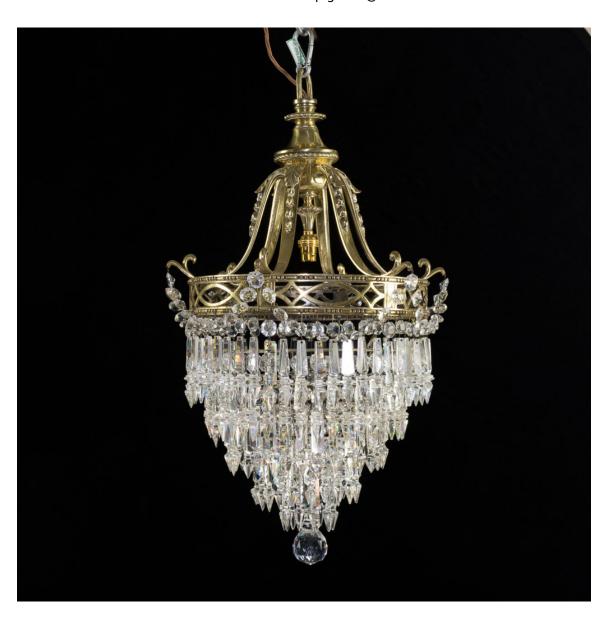

## REGENCY STYLE CUT GLASS AND BRASS WATERFALL CHANDELIER,

by 'W.Sitch & Co.' of Berwick Street, Soho,

the elaborate cast brass frame with scrolled supports headed by acanthus leaves with trailing bellflowers below, the ring with strapwork decoration, hung with fine faceted pendants, with single light fitting within, re-wired and PAT tested.

DIMENSIONS: 74.5cm (29 $^{1/4}$ ") High, 45cm (17 $^{1/4}$ ") Wide

STOCK CODE: 77371