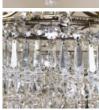

## REGENCY STYLE CUT GLASS AND BRASS WATERFALL CHANDELIER,

by 'W.Sitch & Co.' of Berwick Street, Soho,

the elaborate cast brass frame with scrolled supports headed by acanthus leaves with trailing bellflowers below, the ring with strapwork decoration, hung with fine faceted pendants, with single light fitting within, re-wired and PAT tested.

DIMENSIONS: 74.5cm (29 $^{1/4}$ ") High, 45cm (17 $^{1/4}$ ") Wide

STOCK CODE: 77371