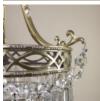

## REGENCY STYLE CUT GLASS AND BRASS WATERFALL CHANDELIER,

by 'W.Sitch & Co.' of Berwick Street, Soho,

the elaborate cast brass frame with scrolled supports headed by acanthus leaves with trailing bellflowers below, the ring with strapwork decoration, hung with fine faceted pendants, with single light fitting within, re-wired and PAT tested.