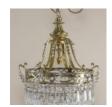

## REGENCY STYLE CUT GLASS AND BRASS WATERFALL CHANDELIER,

by 'W.Sitch & Co.' of Berwick Street, Soho,

the elaborate cast brass frame with scrolled supports headed by acanthus leaves with trailing bellflowers below, the ring with strapwork decoration, hung with fine faceted pendants, with single light fitting within, re-wired and PAT tested.

DIMENSIONS: 74.5cm (29 $^{1/4}$ ") High, 45cm (17 $^{1/4}$ ") Wide

STOCK CODE: 77371