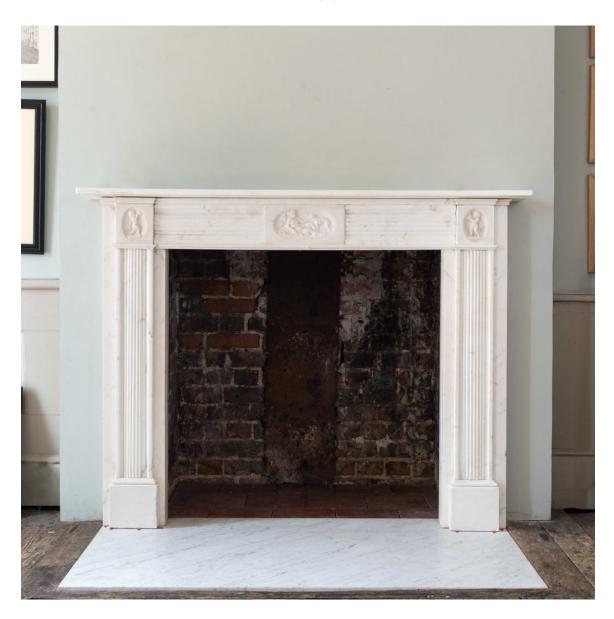

## REGENCY STATUARY MARBLE FIREPLACE

the frieze centred by carved tablet depicting Diana the Huntress, the corner blocks carved with putti blowing conch shells, the frieze and jamb panels reeded and of gentle convex form, all raised on block feet.

DIMENSIONS: 117cm (46") High, 155cm (61") Wide, 20cm ( $7^{\frac{3}{4}}$ ") Deep, Opening width 97 cm x 97 cm high, Outside jamb to jamb 141 cm

PRICE: £7,250

STOCK CODE: 79713