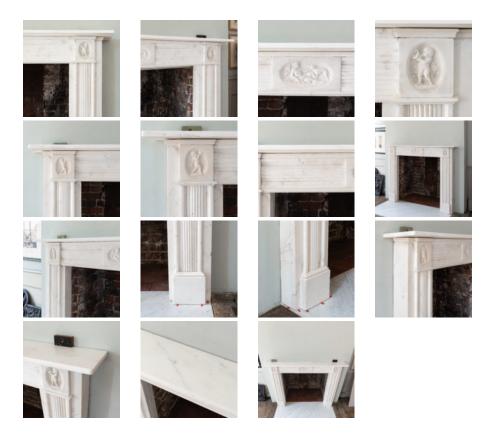

## REGENCY STATUARY MARBLE FIREPLACE

the frieze centred by carved tablet depicting Diana the Huntress, the corner blocks carved with putti blowing conch shells, the frieze and jamb panels reeded and of gentle convex form, all raised on block feet.

DIMENSIONS: 117cm (46") High, 155cm (61") Wide, 20cm ( $7^{\frac{3}{4}}$ ") Deep, Opening width 97 cm x 97 cm high, Outside jamb to jamb 141 cm

PRICE: £7,250

STOCK CODE: 79713