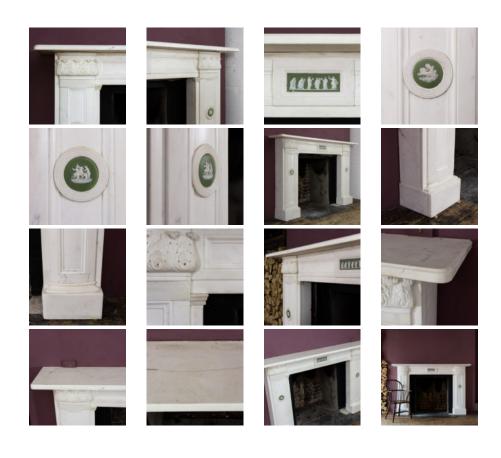

## REGENCY STATUARY MARBLE CHIMNEYPIECE,

the plain moulded shelf above panelled frieze centred by sage green Wedgewood Jasparware plaque depicting six of the Greek muses, the panelled jambs with inset Wedgewood roundels and acanthus capitals, on block feet, circa 1830.

DIMENSIONS: 128cm (50<sup>½</sup>") High, 196cm (77<sup>½</sup>") Wide, 34cm (13<sup>½</sup>") Deep, aperture width 111.5 cm wide x 102 cm high