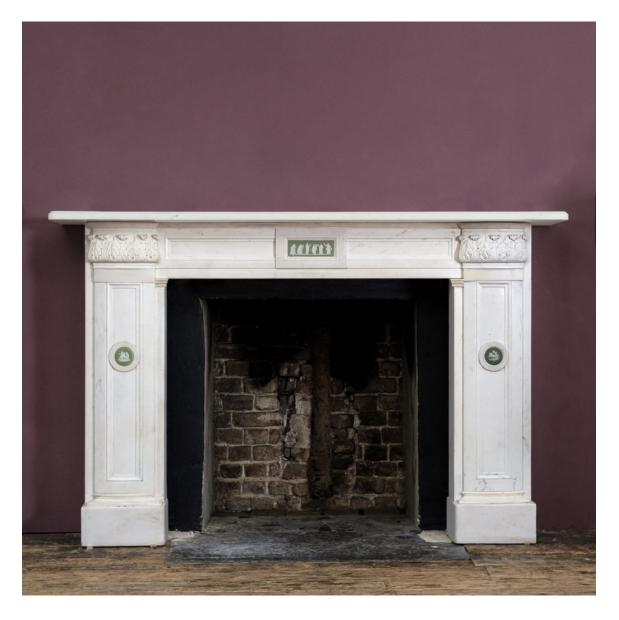

## REGENCY STATUARY MARBLE CHIMNEYPIECE,

the plain moulded shelf above panelled frieze centred by sage green Wedgewood Jasparware plaque depicting six of the Greek muses, the panelled jambs with inset Wedgewood roundels and acanthus capitals, on block feet, circa 1830.

DIMENSIONS: 128cm (50<sup>½</sup>") High, 196cm (77<sup>½</sup>") Wide, 34cm (13<sup>½</sup>") Deep, aperture width 111.5 cm wide x 102 cm high