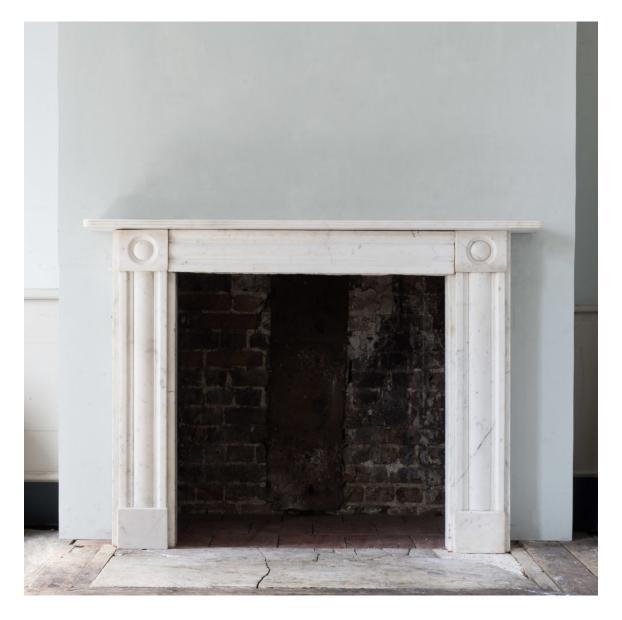

## REGENCY STATUARY MARBLE BULLSEYE FIREPLACE,

the reeded shelf above cushion moulded frieze and jambs, headed by convex roundel cornerblocks. Opening width 91 cm x 93 cm high, outside jamb to jamb 133 cm.

DIMENSIONS: 110cm (43<sup>1/4</sup>") High, 151cm (59<sup>1/2</sup>") Wide, 22.5cm (8<sup>1/4</sup>") Deep, Opening width 91 cm x 93 cm high, outside jamb to jamb 133 cm.

STOCK CODE: 78395