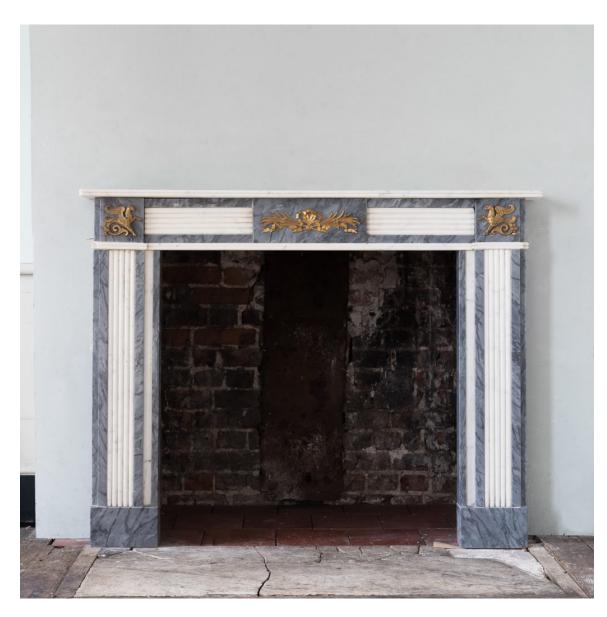

## REGENCY REVIVAL BARDIGLIO AND STATUARY MARBLE AND ORMOLU MOUNTED FIREPLACE,

early twentieth century,

with opposing Griffins to the corner-blocks and ribbon-tied wheat sheafs to the central tablet, the frieze and jambs with conforming reeded panels.

DIMENSIONS: 120cm (47 $^{1/4}$ ") High, 110cm (43 $^{1/4}$ ") At Highest, 165cm (65") Wide, 140cm (55") At

Widest, 14.5cm (5 $^{3/4}$ ") Deep, Opening width 91.5cm x 91.5cm high

STOCK CODE: 78318