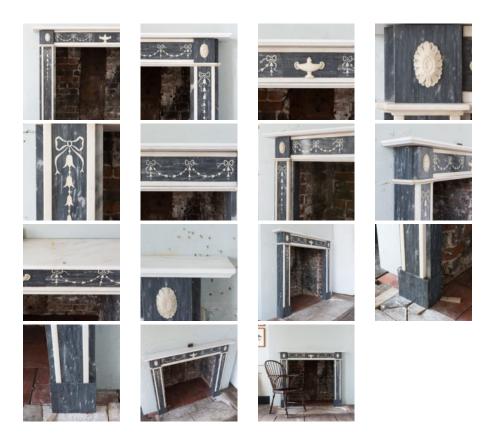

## REGENCY NEO-CLASSICAL INLAID DOVE GREY AND STATUARY MARBLE FIREPLACE,

the moulded shelf above frieze with delicate scagliola inlay of swags and tied ribbons, centred by plaque with carved urn, the corner-blocks with carved paterae above jambs with further scagliola inlay of trailing bellflowers, on square footblocks (replaced shelf).

DIMENSIONS: 112cm (44") At Highest, 185cm ( $72^{34}$ ") Wide, 138cm ( $54^{34}$ ") At Widest, 15cm (6") Deep, opening width 92.5cm x 94.5cm high,

STOCK CODE: 78316