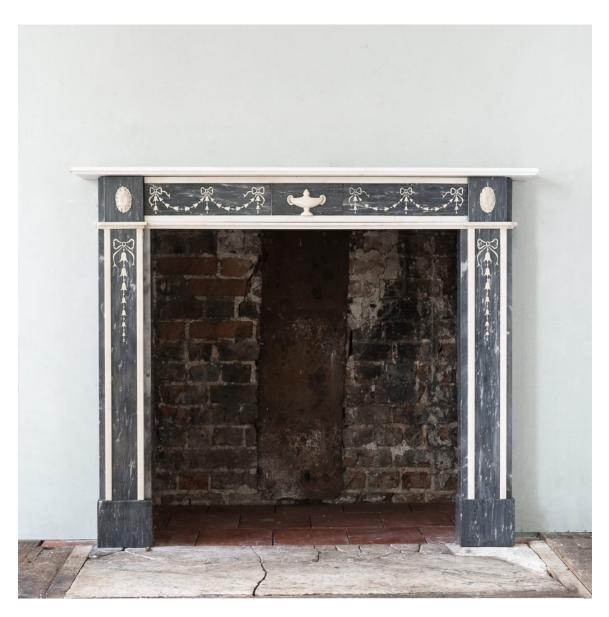

## REGENCY NEO-CLASSICAL INLAID DOVE GREY AND STATUARY MARBLE FIREPLACE,

the moulded shelf above frieze with delicate scagliola inlay of swags and tied ribbons, centred by plaque with carved urn, the corner-blocks with carved paterae above jambs with further scagliola inlay of trailing bellflowers, on square footblocks (replaced shelf).

DIMENSIONS: 112cm (44") At Highest, 185cm ( $72^{34}$ ") Wide, 138cm ( $54^{34}$ ") At Widest, 15cm (6") Deep, opening width 92.5cm x 94.5cm high,

STOCK CODE: 78316